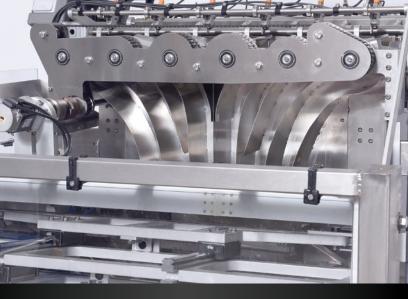

## Bagel Bagger KLR.5100

6 or 8 lane penny pack bagger for bagels and English muffins. The bagger features our follow arm system for ensuring the bags are placed onto the outfeed so that the first product does not fall over.

## **Characteristics:**

- Number of lanes can be programmed per product for packaging 4, 5 or more product.
- Stainless Steel and anodized aluminum construction.
- Add bags at any time without stopping the machine.
- Servo controlled chute mechanism.
- On the fly lane size changes.
- Optional interchangeable chutes for different product types.
- Start-stop outfeed conveyor included, multiple closure options are available.
- Left- or right-hand configurations.
- Optional dispatch head for systems where bagels arrive in single file.