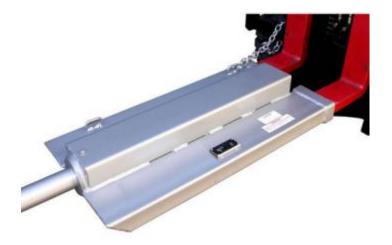

- WorkCover Approved & Meets Australian Standards
- 12 Month Guarantee
- Comes with Free workplace risk assessment specifically for this prong
- Safe Use Manual Included
- Rating Plate with Serial Number (Must Have for Workcover Compliance!)
- Includes Safety Chains
- 200kg at 600mm
- Lost Load 1040mm
- Unit weight 91kg