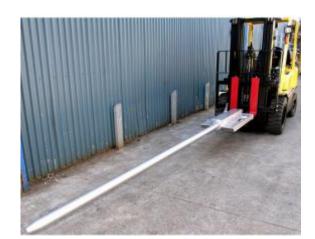

## Slip-On Roll Prong 40mm Diameter 1200mm Long (RPS-2N) EW-RPS-2N-40-1200

Slip-on Roll Prong suitable for fabric, cable and coil products. It can also be used for carpet handling, but usage is generally restricted to larger forklifts due to the extended load centre created by the length of the tines.

Slip-on Roll Prong suitable for fabric, cable and coil products. It can also be used for carpet handling, but usage is generally restricted to larger forklifts due to the extended load centre created by the length of the tines. These attachments quickly adapt to almost any forklift and require only the connection of a safety chain to prevent unintentional disengagement. Prongs are manufactured from high tensile steel and can be made to any length.