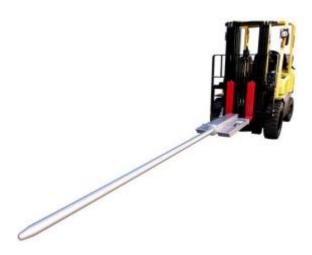

## Slip-On Roll Prong 40mm Diameter 1200mm Long (RPS-2N) EW-RPS-2N-40-1200

Slip-on Roll Prong suitable for fabric, cable and coil products. It can also be used for carpet handling, but usage is generally restricted to larger forklifts due to the extended load centre created by the length of the tines.

Slip-on Roll Prong suitable for fabric, cable and coil products. It can also be used for carpet handling, but usage is generally restricted to larger forklifts due to the extended load centre created by the length of the tines. These attachments quickly adapt to almost any forklift and require only the connection of a safety chain to prevent unintentional disengagement. Prongs are manufactured from high tensile steel and can be made to any length.