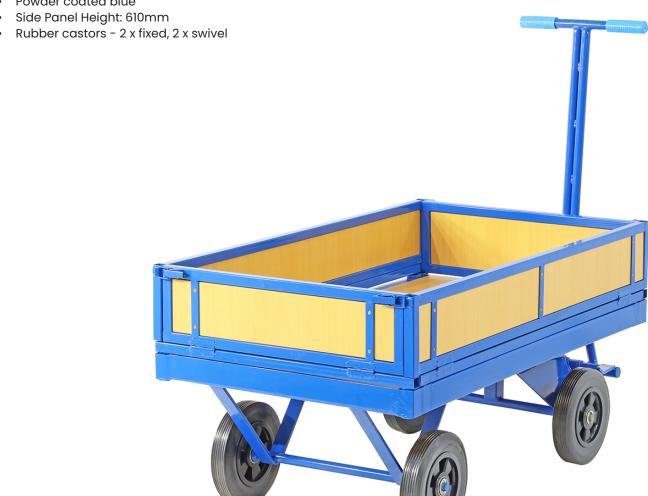

## Wagon Platform Truck (with sides)

- Swivel handled platform truck for moving and turning easily
- Timber floor and side panels
- The platform is reinforced with steel cross bars for extra strength
- Powder coated blue

| Code   | Load<br>Capacity (kg) | Castors<br>(mm) | Handle<br>Height (mm) | Platform<br>Height (mm) | Platform Size<br>(mm) | Overall Size<br>LxWxH (mm) | Unit<br>Weight<br>(kg) |
|--------|-----------------------|-----------------|-----------------------|-------------------------|-----------------------|----------------------------|------------------------|
| TR1061 | 700                   | 250             | 1100                  | 410                     | 1200x700              | 1440x700x1100              | 76                     |