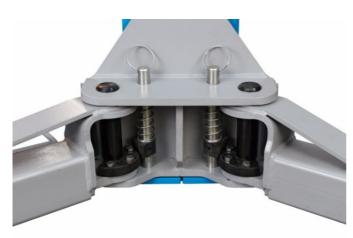

Remote control for lock and lift up

Ultra low lift pad just 88 mm

Only 100 mm concrete depth required

**Great Value for Money** 

### Spec

| Lifting Capacity                                                                               | 4600kg                    |
|------------------------------------------------------------------------------------------------|---------------------------|
| Max Lift height                                                                                | 1794<br>mm-<br>1938<br>mm |
| Min. height                                                                                    | 88mm                      |
| Motor standard: 3 phase 3.0kw 4 speed 1400 rpm or optional 240V 1 phase 2.2kw 2 speed 2800 rpm |                           |
| Weight                                                                                         | 750 kg                    |
| Overall height                                                                                 | 3862<br>mm                |
| Overall width - symmetrical install position                                                   | 3436<br>mm                |
| Overall width - asymmetrical install position                                                  | 3501<br>mm                |
| Lifting up time                                                                                | 45-58<br>sec              |
| Noise level                                                                                    | 75dB                      |
| Operation temperature                                                                          | -10 to<br>40 °C           |