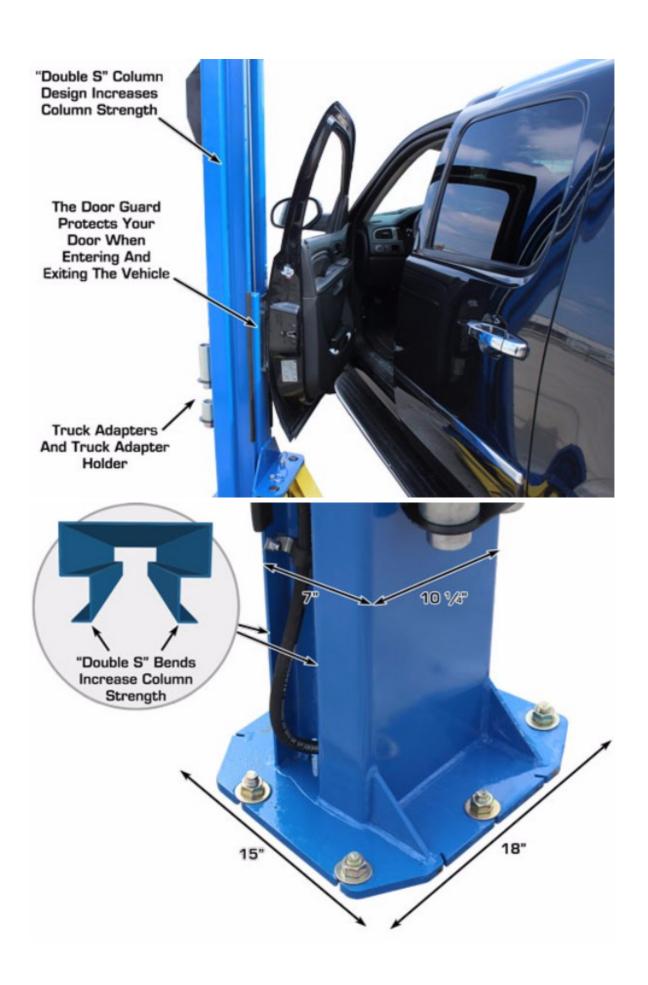

#### **Feature:**

- The posts can installed asymmetrical (open car doors wider). or symmetric (more drive through width between the columns).
- The post design incorporates special Double S bends to increase column strength
- Top bar and top cross bar can be installed in narrow or wide, high or low setting
- 3 stage telescoping front arms and 2 stage rears arms,

- Comes with 80 mm load arm adaptors and holders, remote control for up and lock, rubber protectors mounted to the carriage, rubber column guards, remote control, tool trays on arms.
- Standard 3 phase or optional single phase motor
- The motor can be fitted in a high up position on the front of the post (out of the way) to save working space or close to wall