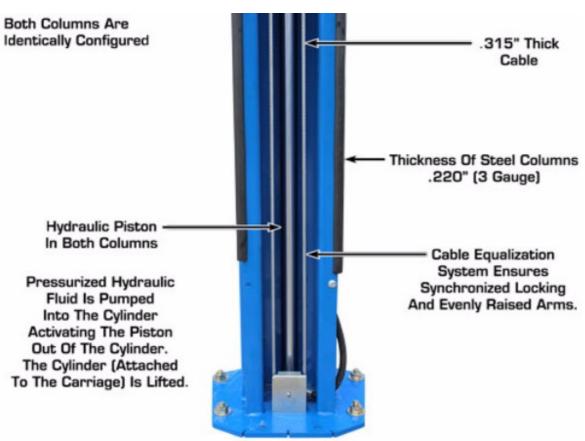

#### **Feature:**

- The posts can installed asymmetrical (open car doors wider). or symmetric (more drive through width between the columns).
- The post design incorporates special Double S bends to increase column strength
- Top bar and top cross bar can be installed in narrow or wide, high or low setting
- 3 stage telescoping front arms and 2 stage rears arms,

- Comes with 80 mm load arm adaptors and holders, remote control for up and lock, rubber protectors mounted to the carriage, rubber column guards, remote control, tool trays on arms.
- Standard 3 phase or optional single phase motor
- The motor can be fitted in a high up position on the front of the post (out of the way) to save working space or close to wall

### Spec

| Lifting Capacity                                                                               | 4600kg                    |
|------------------------------------------------------------------------------------------------|---------------------------|
| Max Lift height                                                                                | 1794<br>mm-<br>1938<br>mm |
| Min. height                                                                                    | 88mm                      |
| Motor standard: 3 phase 3.0kw 4 speed 1400 rpm or optional 240V 1 phase 2.2kw 2 speed 2800 rpm |                           |
| Weight                                                                                         | 750 kg                    |
| Overall height                                                                                 | 3862<br>mm                |
| Overall width - symmetrical install position                                                   | 3436<br>mm                |
| Overall width - asymmetrical install position                                                  | 3501<br>mm                |
| Lifting up time                                                                                | 45-58<br>sec              |
| Noise level                                                                                    | 75dB                      |
| Operation temperature                                                                          | -10 to<br>40 °C           |