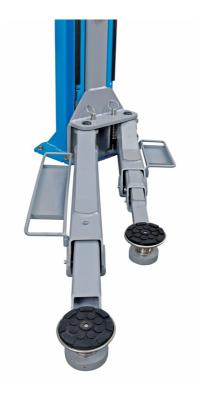

#### **Feature:**

- The posts can installed asymmetrical (open car doors wider). or symmetric (more drive through width between the columns).
- The post design incorporates special Double S bends to increase column strength
- Top bar and top cross bar can be installed in narrow or wide, high or low setting
- 3 stage telescoping front arms and 2 stage rears arms,

- Comes with 80 mm load arm adaptors and holders, remote control for up and lock, rubber protectors mounted to the carriage, rubber column guards, remote control, tool trays on arms.
- Standard 3 phase or optional single phase motor
- The motor can be fitted in a high up position on the front of the post (out of the way) to save working space or close to wall