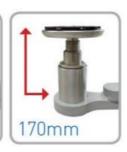

Remote control for lock and lift up

Ultra low lift pad just 88 mm

Only 100 mm concrete depth required

**Great Value for Money** 

### Spec

| Lifting Capacity                                                                               | 4600kg                    |
|------------------------------------------------------------------------------------------------|---------------------------|
| Max Lift height                                                                                | 1794<br>mm-<br>1938<br>mm |
| Min. height                                                                                    | 88mm                      |
| Motor standard: 3 phase 3.0kw 4 speed 1400 rpm or optional 240V 1 phase 2.2kw 2 speed 2800 rpm |                           |
| Weight                                                                                         | 750 kg                    |
| Overall height                                                                                 | 3862<br>mm                |
| Overall width - symmetrical install position                                                   | 3436<br>mm                |
| Overall width - asymmetrical install position                                                  | 3501<br>mm                |
| Lifting up time                                                                                | 45-58<br>sec              |
| Noise level                                                                                    | 75dB                      |
| Operation temperature                                                                          | -10 to<br>40 °C           |