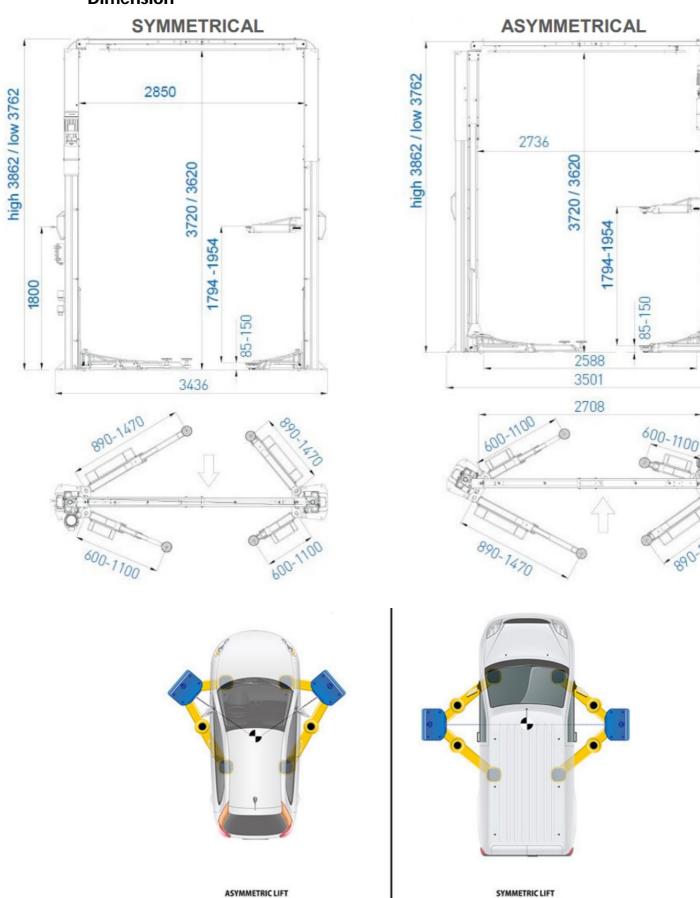

## **Dimension**

### Spec

| Lifting Capacity                                                                               | 4600kg                    |
|------------------------------------------------------------------------------------------------|---------------------------|
| Max Lift height                                                                                | 1794<br>mm-<br>1938<br>mm |
| Min. height                                                                                    | 88mm                      |
| Motor standard: 3 phase 3.0kw 4 speed 1400 rpm or optional 240V 1 phase 2.2kw 2 speed 2800 rpm |                           |
| Weight                                                                                         | 750 kg                    |
| Overall height                                                                                 | 3862<br>mm                |
| Overall width - symmetrical install position                                                   | 3436<br>mm                |
| Overall width - asymmetrical install position                                                  | 3501<br>mm                |
| Lifting up time                                                                                | 45-58<br>sec              |
| Noise level                                                                                    | 75dB                      |
| Operation temperature                                                                          | -10 to<br>40 °C           |