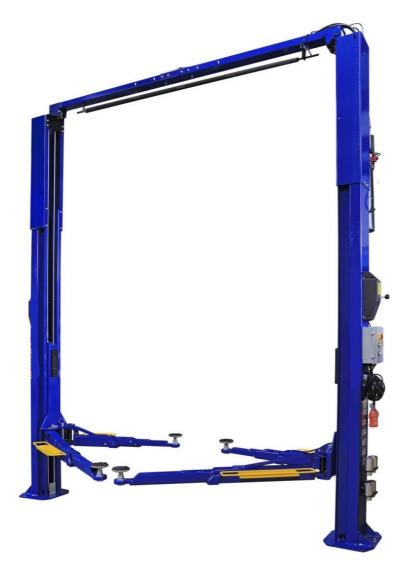

# BulletPro STD6246TAD-H2 2 post clear floor lift 4.6 ton

Can be installed symmetrically or asymmetrically

Overrall hoist height 3862 mm

Lifting capacity 4600 kg

Manual lock release for unlock and lower down

Remote control for lock and lift up

Ultra low lift pad just 88 mm

Only 100 mm concrete depth required

**Great Value for Money** 

#### **Feature:**

- The posts can installed asymmetrical (open car doors wider). or symmetric (more drive through width between the columns).
- The post design incorporates special Double S bends to increase column strength
- Top bar and top cross bar can be installed in narrow or wide, high or low setting
- 3 stage telescoping front arms and 2 stage rears arms,

- Comes with 80 mm load arm adaptors and holders, remote control for up and lock, rubber protectors mounted to the carriage, rubber column guards, remote control, tool trays on arms.
- Standard 3 phase or optional single phase motor
- The motor can be fitted in a high up position on the front of the post (out of the way) to save working space or close to wall