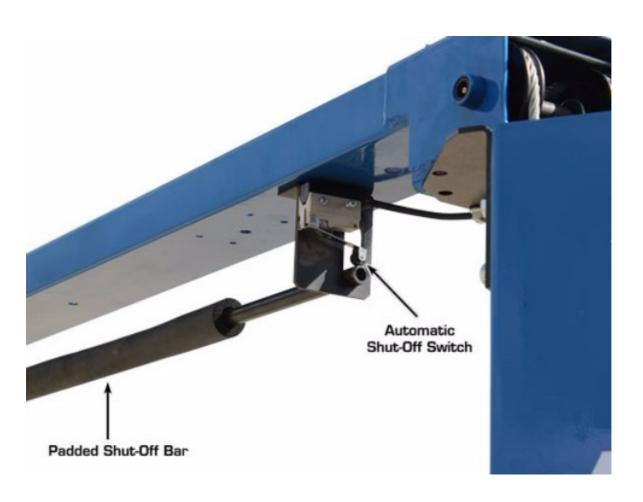

- Comes with 80 mm load arm adaptors and holders, remote control for up and lock, rubber protectors mounted to the carriage, rubber column guards, remote control, tool trays on arms.
- Standard 3 phase or optional single phase motor
- The motor can be fitted in a high up position on the front of the post (out of the way) to save working space or close to wall