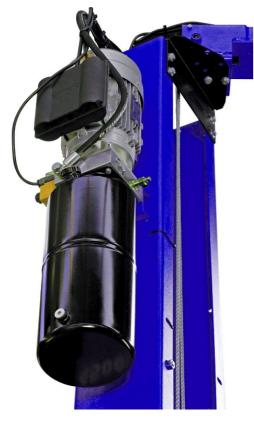

- Comes with 80 mm load arm adaptors and holders, remote control for up and lock, rubber protectors mounted to the carriage, rubber column guards, remote control, tool trays on arms.
- Standard 3 phase or optional single phase motor
- The motor can be fitted in a high up position on the front of the post (out of the way) to save working space or close to wall

## **Photos**

2 stage load stool with extension adaptors & holder

Quality pump and motor.

**Remote control** 