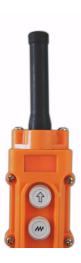

Remote control for lock and lift up

Ultra low lift pad just 88 mm

Only 100 mm concrete depth required

**Great Value for Money** 

- Comes with 80 mm load arm adaptors and holders, remote control for up and lock, rubber protectors mounted to the carriage, rubber column guards, remote control, tool trays on arms.
- Standard 3 phase or optional single phase motor
- The motor can be fitted in a high up position on the front of the post (out of the way) to save working space or close to wall

## **Photos**

2 stage load stool with extension adaptors & holder

Quality pump and motor.

**Remote control** 