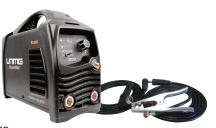

**Product Code: KUMJRRW200CA** 

MMA option includes: ARC200 Machine, Earth Lead & Arc Lead 25mm x 4m

Product Code: KUMJRRW200CT TIG option includes: ARC200 Machine,