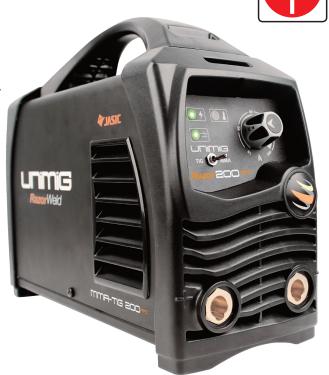

# **RAZORWELD ARC 200**

## MMA/TIG - 200 Amp DC Inverter Welder

Welds: Steels, Stainless, Cast Iron, Bronze, Copper

# Industrial Rated 240V Single Phase 200 Amp DC Welder Small, Lightweight and Portable

### **Overview**

The ARC200 is an inverter-based welding machine produced using the latest in IGBT technology. This machine is reliable, robust and stacked with features that you can expect from a quality welder. The DC MMA welding capability delivers a smooth and incredibly stable arc allowing easy welding with electrodes producing high quality welds including cast Iron, stainless and low hydrogen. The ARC200 is equipped with DC Lift Arc function, connection of the 26V TIG torch allows quality DC TIG welding of steel, stainless steel, bronze and copper. The Lift Arc function is superb and delivers perfect arc ignition every time without any sticking of the tungsten electrode to the work piece, a remarkably smooth stable arc produces high quality TIG welds. The ARC200 is an exceptional machine that is suitable for a wide range of industrial applications including, site welding, farming, along with repair and maintenance applications. The ARC200 gives you the best of both worlds with great portability and the power to get the job done. Built to our specification and manufactured in compliance to AS/NZ60974-1