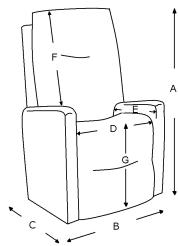

dual motor for lift and recline actions and a 6 motor vibration massage unit with

limited mobility or recovering from an injury. This Studio Chair is equipped with a

A = 112 cmB = 79 cm C = 70 cmD = 48 cmE = 49 cmF = 78 cmG = 48 cm