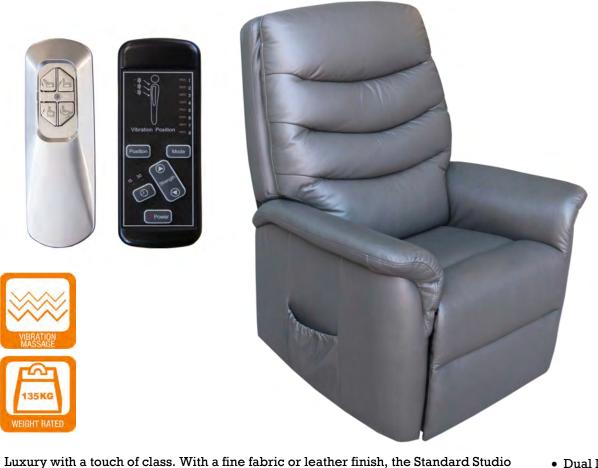

## **LIFT CHAIR**

several different massage settings of intensity.

Lift Chair provides comfort and excellent mobility support. With the recline, sit or

stand functions at the touch of a button, the Studio Lift chair is ideal for those with

dual motor for lift and recline actions and a 6 motor vibration massage unit with

limited mobility or recovering from an injury. This Studio Chair is equipped with a

A = 112 cmB = 79 cm C = 70 cmD = 48 cmE = 49 cmF = 78 cmG = 48 cm

- 6 Vibration Massage Motors
- Multi-Function Wired Controllers
- Washable Head & Armrest Covers (fabric model only)
- Battery Backup
- 135KG Weight Rated