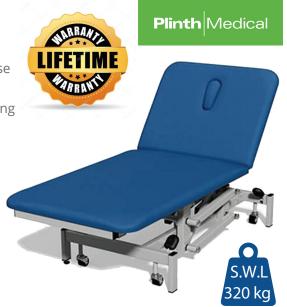

## **2 SECTION BARIATRIC COUCH**

The Bariatric 2 section provides effortless push button operation and features a wide treatment surface with a safe working load and lifting capacity of 320kgs. The standard upholstery can be upgraded to deeper foam with pressure relieving properties and 2-way multi-stretch vinyl for additional patient comfort.

#### **KEY BENEFITS**

- Substantial treatment surface to support large and heavy patients
- Push button electric operation of height and backrest angle for ease of adjustment and patient positioning
- The motorised backrest has a range from horizontal to 85° for sitting procedures
- Retractable wheel system for moving and positioning of the couch
- Low patient transfer height of 49cm
- · Breathing hole and plug as standard
- Footswitch as standard
- · Hand switch is an option

## **DIMENSIONS**

• Length: 183cm

• Width: 78cm

• Height: 49 - 98cm