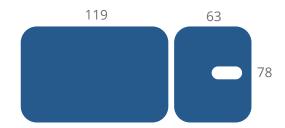

## **DIMENSIONS**

• Length: 183cm

• Width: 78cm

• Height: 49 - 98cm

## **UPHOLSTERY DIMENSIONS**