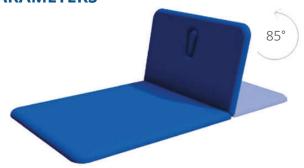

#### **KEY BENEFITS**

- Substantial treatment surface to support large and heavy patients
- Push button electric operation of height and backrest angle for ease of adjustment and patient positioning
- The motorised backrest has a range from horizontal to 85° for sitting procedures
- Retractable wheel system for moving and positioning of the couch
- Low patient transfer height of 49cm
- · Breathing hole and plug as standard
- Footswitch as standard
- · Hand switch is an option

## **OPERATIONAL PARAMETERS**