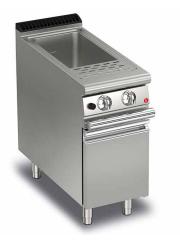

## **1 BASIN GAS PASTA COOKER 26 LT**

### QUEEN7

- 15/10 worktop thickness
- Stainless steel, Scotch-Brite finish
- Sturdy and powerful with compact design
- Depth of 700 mm means it will fit the most common configurations
- Catalogue offers more than 300 standard models
- Worktop, base cabinet and oven Versions
- Twin-piece knobs prevent the infiltration of dirt and are watertight
- Gas kitchens having burners with various configurations and power ratings: 3.5 kW - 5.7 kW - 7.0 Kw
- Wide range of accessories

# Technical / functional characteristics

- Large capacity (26 litres) alloy AISI 316 stainless steel cooking tank with excellent corrosion resistance even at high temperatures. They are moulded with internal rounded corners for maximum hygiene and cleaning, and are equipped with wide foam expansion areas and a drain device for residue starch.
- Stable flame burners with pilot burner piezo ignition.
- Safety valve with thermocouple and progressive adjustment of the supplied power independent for each tub.