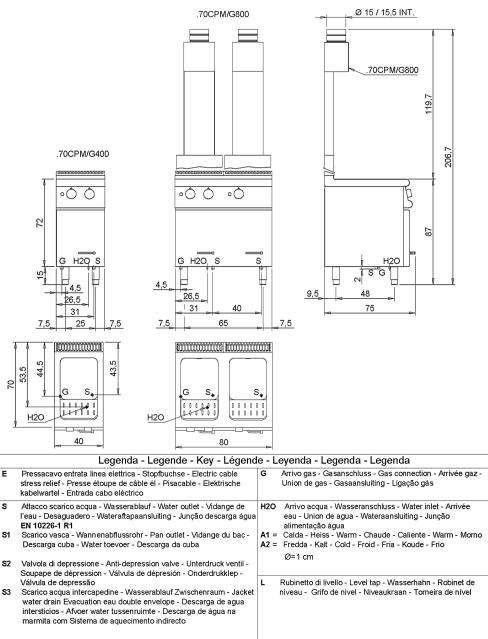

#### SCHEMA DI INSTALLAZIONE - INSTALLATION DIAGRAM - INSTALLATIONSPLAN - SCHÉMA D'INSTALLATION -ESQUEMA DE INSTALACION -INSTALLATIESCHEMA - IINSTALLATIONSRITNINGAR

MISURE IN cm - DIMENSIONS IN cm - ABMESSUNGEN IN cm- MESURES EN cm MEDIDAS EN cm - MATEN IN cm - DIMENSIONES EN cm