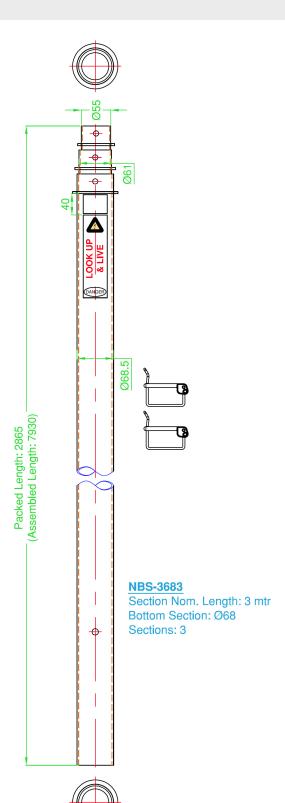

## **NBS-3683**

3-section anodised aluminium telescopic mast

68mm O.D. base

2.865 metres - Packed

7.93 metres - Extended

| Construction with section stop guides and 2 x passivated D-locking clip  Number of Sections 3  Retracted Height 2.865 metres / 9.4 ft  Extended Height 7.93 metres / 26.02 ft  Weight - excl. D-clips 10.0 kg / 22.05 lbs |                         |                                                        |
|---------------------------------------------------------------------------------------------------------------------------------------------------------------------------------------------------------------------------|-------------------------|--------------------------------------------------------|
| Construction with section stop guides and 2 x passivated D-locking clip  Number of Sections 3  Retracted Height 2.865 metres / 9.4 ft  Extended Height 7.93 metres / 26.02 ft  Weight - excl. D-clips 10.0 kg / 22.05 lbs | Specifications          |                                                        |
| Retracted Height 2.865 metres / 9.4 ft  Extended Height 7.93 metres / 26.02 ft  Weight - excl. D-clips 10.0 kg / 22.05 lbs                                                                                                | Construction            | . 5                                                    |
| Extended Height 7.93 metres / 26.02 ft  Weight - excl. D-clips 10.0 kg / 22.05 lbs                                                                                                                                        | Number of Sections      | 3                                                      |
| Weight - excl. D-clips 10.0 kg / 22.05 lbs                                                                                                                                                                                | Retracted Height        | 2.865 metres / 9.4 ft                                  |
|                                                                                                                                                                                                                           | Extended Height         | 7.93 metres / 26.02 ft                                 |
| Wind Load rating - Max. 160 kph / 99mph - with each section guy wire support                                                                                                                                              | Weight - excl. D-clips  | 10.0 kg / 22.05 lbs                                    |
|                                                                                                                                                                                                                           | Wind Load rating - Max. | 160 kph / 99mph - with each section guy wire supported |
| Top section load rating 6.0 kg / 13.23 lbs                                                                                                                                                                                | Top section load rating | 6.0 kg / 13.23 lbs                                     |
| Max. surface area 0.2m²                                                                                                                                                                                                   | Max. surface area       | 0.2m²                                                  |
| Base Section Dimension O.D: 68mm / 2.67"                                                                                                                                                                                  | Base Section Dimension  | O.D: 68mm / 2.67"                                      |
| 2nd Section Dimensions O.D: 61mm / 2.40"                                                                                                                                                                                  | 2nd Section Dimensions  | O.D: 61mm / 2.40"                                      |
| 3rd Section Dimensions O.D: 55mm / 2.16"                                                                                                                                                                                  | 3rd Section Dimensions  | O.D: 55mm / 2.16"                                      |
| Supplied Accessories 2 x gold passivated section D-clips                                                                                                                                                                  | Supplied Accessories    | 2 x gold passivated section D-clips                    |