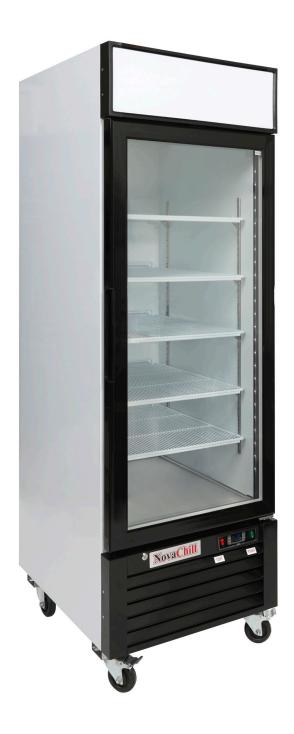

## Single Door Fridge

## Features:

Stainless steel internal floor

Metal shelving clips (Not plastic)

(24)

Fan forced cooling

Heated glass doors

6 rows of display

P

Embraco compressor

\', 3÷4E

Large lighting box display

2 LED Door lights per door

Dixell digital temperature controller

Heavy duty castors

Lockable door

Insulation 60mm

**Auto Defrost** 

## **Specifications:**

Model: SM600GF

Capacity: 590 litres

Dimensions: 685W x 800D x 2115H

Voltage: 240v, 10AMP

Defrost: Air

Ambient Temperature Rating: 43°c

Operating Temperature Rating: 1°c to 5°c

Warranty: 4 Years Parts & 2 Years Labour