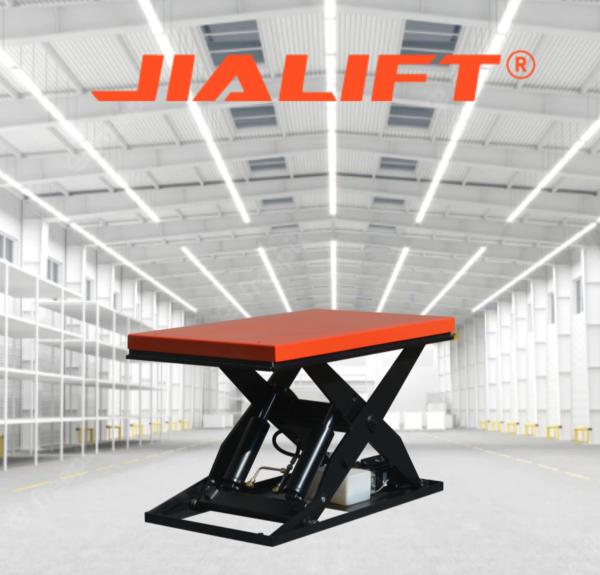

## HIW2 Electric Scissor Lift table

CE

- 1000kg Capacity;
- Min-max table height: 190 1040mm
- Safe, reliable, sustainable and low maintenance

## **1T Electric Scissor Lift table**

These high-quality scissor lift tables are driven by an electric motor mounted under the table, which is controlled by a pendant hand controller on a curly cable.

The table utilizes a safety bar around the perimeter to sense any foreign objects in which case it will stop the movement instantly. These tables are normally operated from the factory floor but can be installed in a pit (require eyebolt lifting lugs).

- The tried and trusted lift table with sturdy construction.
- Multiple uses such as lifting and lowering materials, level compensation when fitting machines, installations in the conveyor system, etc.
- Compact hydraulic design with all safety components complying with EN1570.
- · High-pressure cylinder with dual safety function.
- Hard chrome plated piston rods.
- Lift and lower by easily push buttons to reach the ergonomically correct working height.
- With the emergency switch off and a 3m long control cable.