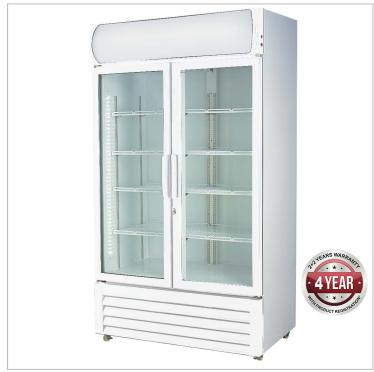

URL: https://www.foodequipment.com.au/media/catalog/product/l/ g/lg-580ge\_1100x1100.jpg Description

Double glass door colourbond upright fridge - LG-580GE

Duble Glass Door - 580 Litre

Refrigerated • 0 to 10 ° C

## Double glass door colourbond upright drink fridge - LG-580GE

**Quick Overview** 

Double glass door colourbond upright fridge - LG-580GE