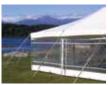

### **Marquee Options**

Baytex offer a wide range in wall styles for your marquee.

6, 9 & 12m wide also available on a 2.4m leg

All Electrons come with plain walling, but you can choose clear or panorama for extra light. Upgrade to a bayview or cottage window styles for extra class.

Plain Walls

Clear Walls

Panorama Walls

Cottage Walls

Bayview Walls

Doorset

Branding

Gutter to join two marquees