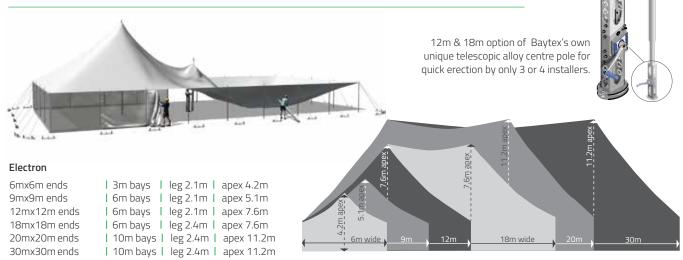

### Hardware

Alloy centre and side poles, base fittings and base rails. Supplied with ratchet strap guy tensioners for tensioning effectiveness. Baytex's own telescopic alloy centre pole for quick install is also available. Premium NZ sourced.

### **Specifications**

Baytex Electron Marquees are available in a variety of standard width options of 6m, 9m, 12m, 18m, 20m and 30m. They are fully modular and fully engineered and manufactured for optimum performance in challenging weather conditions. All Electrons are supplied with all hardware, PVC roof, plain PVC walling, pegs, peg bags & storm guys.

NB 20 & 30m series are modular and expandable in both width and length

### **Marquee Options**

Baytex offer a wide range in wall styles for your marquee.

6, 9 & 12m wide also available on a 2.4m leg

All Electrons come with plain walling, but you can choose clear or panorama for extra light. Upgrade to a bayview or cottage window styles for extra class.