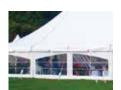

### **Marquee Options**

Baytex offer a wide range in wall styles for your marquee.

6, 9 & 12m wide also available on a 2.4m leg

All Electrons come with plain walling, but you can choose clear or panorama for extra light. Upgrade to a bayview or cottage window styles for extra class.

Plain Walls

Clear Walls

Panorama Walls

Cottage Walls

Bayview Walls

Doorset

Branding

Gutter to join two marquees