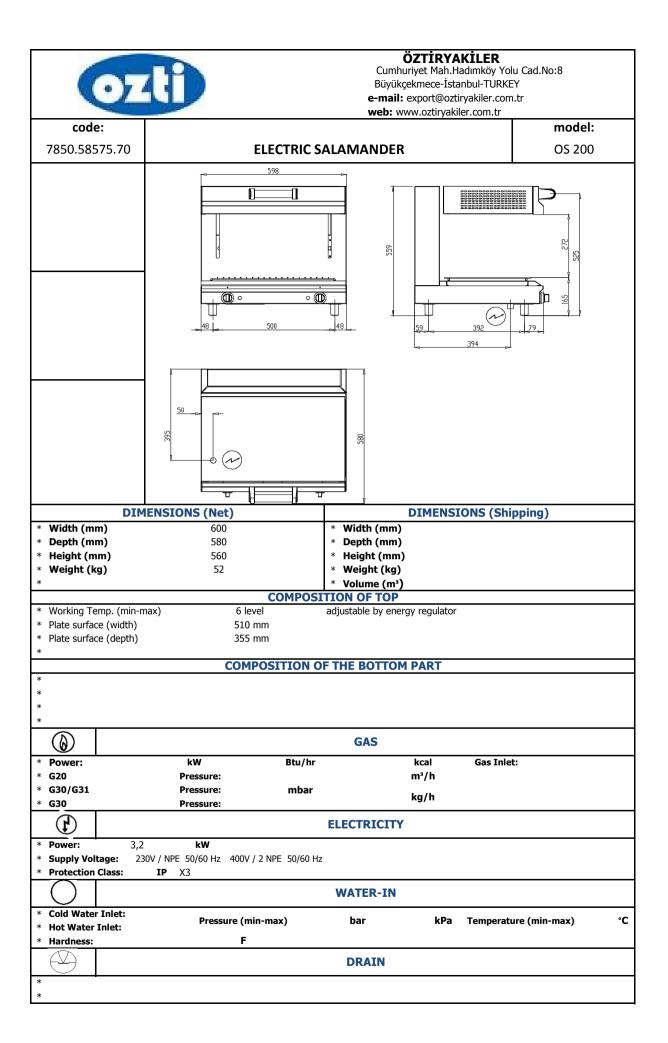

## ÖZTİRYAKİLER

Cumhuriyet Mah.Hadimköy Yolu Cad.No:8 Büyükçekmece-İstanbul-TURKEY e-mail: export@oztirvakiler.com.tr

web: www.oztiryakiler.com.tr

code:

## 7850.58575.70 **ELECTRIC SALAMANDER**

model:

OS 200

## **ELECTRIC SALAMANDER**

- \* All stainless steel construction designed to avoid any infiltration.
- \* Top, sides, back, front panels and control consoles in stainless steel with satin scotchbrite finish.
- \* 2 different installation options; fixed on tops or fixed on wall.
- \* All major components are located in front for easy maintenance.
- \* The provided feet for bench mounting are made of heat hardened material.
- \* Variable height adjustment.
- \* Lifting mechanism utilizing ball bearings.
- \* Chromium plated cooking grid 51x35,5 cm
- \* Full dimension removable stainless steel fat collection tray under cooking grid
- \* Model suitable for gastro-norm containers and large sized dishes.
- \* Heat resistant handle.
- \* Used armoured heating elements, which are controlled by a six position energy regulator.
- st Units have separate controls for each half module of the cooking surface