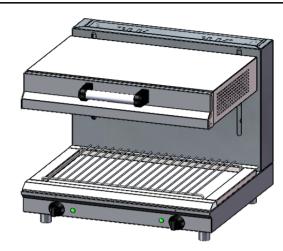

## **ELECTRIC SALAMANDER**

- \* All stainless steel construction designed to avoid any infiltration.
- \* Top, sides, back, front panels and control consoles in stainless steel with satin scotchbrite finish.
- \* 2 different installation options; fixed on tops or fixed on wall.
- \* All major components are located in front for easy maintenance.
- \* The provided feet for bench mounting are made of heat hardened material.
- \* Variable height adjustment.
- \* Lifting mechanism utilizing ball bearings.
- \* Chromium plated cooking grid 51x35,5 cm
- \* Full dimension removable stainless steel fat collection tray under cooking grid
- \* Model suitable for gastro-norm containers and large sized dishes.
- \* Heat resistant handle.
- \* Used armoured heating elements, which are controlled by a six position energy regulator.
- st Units have separate controls for each half module of the cooking surface