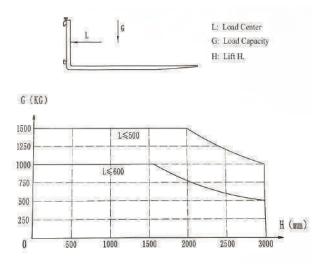

## ■ Specifications

| Disting  | uishing mark                               |                                      |                 |
|----------|--------------------------------------------|--------------------------------------|-----------------|
| 1.1      | Manufacturer                               |                                      | KM Terrain      |
| 1.2      | Model designation                          |                                      | KMT-1516        |
| 1.3      | Rated Capacity                             | Q (kg)                               | 1500            |
| 1.4      | Load center                                | c (mm)                               | 600             |
| 1.5      | Wheel Base                                 | mm                                   | 1100            |
| Weight   | S                                          |                                      |                 |
| 2.1      | Service weight (including battery):        | kg                                   | 650             |
| Types,   | Chassis                                    |                                      |                 |
| 3.1      | Tyre Type Drive wheel/ Load Wheels         |                                      | Rubber/Rubber   |
| 3.2      | Tyre Size, Drive Wheel (diameter x width)  | mm                                   | 300x125         |
| 3.3      | Tyre Size, Load Wheel: (diameter × width)  | mm                                   | 406x110         |
| Dimens   | sions                                      |                                      |                 |
| 4.1      | Lift Height                                | h <sub>3</sub> (mm)                  | 1600/2500/3000  |
| 4.2      | Height drawbar in driving position Min/Max | h <sub>14</sub> (mm)                 | 880/1250        |
| 4.3      | Lowered Height                             | h <sub>13</sub> (mm)                 | 50              |
| 4.4      | Overall Length                             | I <sub>3</sub> (mm)                  | 1780            |
| 4.5      | Overall width                              | b <sub>1</sub> / b <sub>2</sub> (mm) | 1575            |
| 4.6      | Fork dimensions                            | s/ e/ I (mm)                         | 35/100/1070     |
| 4.7      | Fork Carriage Width                        | (mm)                                 | 840             |
| 4.8      | Outside Width of Forks                     | (mm)                                 | 840             |
| 4.9      | Distance Between legs                      | (mm)                                 | 1270            |
| 4.10     | Ground Clearance below mast                | m (mm)                               | 100             |
| 4.11     | Turning Radius                             | R (mm)                               | 1750            |
| Perform  | nance data                                 |                                      |                 |
| 5.1      | Travel Speed, Laden/Unladen                | km/ h                                | 3.5/7           |
| 5.2      | Max Gradeability, Laden/Unladen            | %                                    | 5/10            |
| 5.3      | Service brake type                         |                                      | Electromagnetic |
| 5.4      | Lift Speed with Load                       | mm                                   | 13              |
| Electric | c-engine                                   |                                      |                 |
| 6.1      | Drive Motor Rating                         | AC                                   | 1.5KW           |
| 6.2      | Lift Motor Rating                          | DC                                   | 24V/2000W       |
| 6.3      | Maximum Allowed Battery Size               | mm                                   | 330x180x230     |
| 6.4      | Battery Voltage/nominal capacity K5        | V/Ah                                 | 2x12/100        |
| 6.5      | Battery Weight                             | kg                                   | 70              |
| 6.6      | Controller                                 | Curtis                               | 1232E-2121      |
| Additio  | n data                                     |                                      |                 |
| 7.1      | Type of Drive Unit                         |                                      | AC              |
| 7.2      | Steering type                              |                                      | Mechanical      |
| 7.3      | Sound Pressure level at at the drivers ear |                                      | 74              |