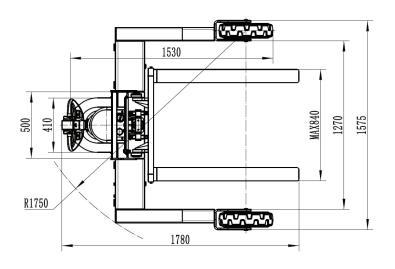

## ■ Specifications

| Disting  | uishing mark                               |                                      |                 |
|----------|--------------------------------------------|--------------------------------------|-----------------|
| 1.1      | Manufacturer                               |                                      | KM Terrain      |
| 1.2      | Model designation                          |                                      | KMT-1516        |
| 1.3      | Rated Capacity                             | Q (kg)                               | 1500            |
| 1.4      | Load center                                | c (mm)                               | 600             |
| 1.5      | Wheel Base                                 | mm                                   | 1100            |
| Weight   | S                                          |                                      |                 |
| 2.1      | Service weight (including battery):        | kg                                   | 650             |
| Types,   | Chassis                                    |                                      |                 |
| 3.1      | Tyre Type Drive wheel/ Load Wheels         |                                      | Rubber/Rubber   |
| 3.2      | Tyre Size, Drive Wheel (diameter x width)  | mm                                   | 300x125         |
| 3.3      | Tyre Size, Load Wheel: (diameter × width)  | mm                                   | 406x110         |
| Dimens   | sions                                      |                                      |                 |
| 4.1      | Lift Height                                | h <sub>3</sub> (mm)                  | 1600/2500/3000  |
| 4.2      | Height drawbar in driving position Min/Max | h <sub>14</sub> (mm)                 | 880/1250        |
| 4.3      | Lowered Height                             | h <sub>13</sub> (mm)                 | 50              |
| 4.4      | Overall Length                             | I <sub>3</sub> (mm)                  | 1780            |
| 4.5      | Overall width                              | b <sub>1</sub> / b <sub>2</sub> (mm) | 1575            |
| 4.6      | Fork dimensions                            | s/ e/ I (mm)                         | 35/100/1070     |
| 4.7      | Fork Carriage Width                        | (mm)                                 | 840             |
| 4.8      | Outside Width of Forks                     | (mm)                                 | 840             |
| 4.9      | Distance Between legs                      | (mm)                                 | 1270            |
| 4.10     | Ground Clearance below mast                | m (mm)                               | 100             |
| 4.11     | Turning Radius                             | R (mm)                               | 1750            |
| Perform  | nance data                                 |                                      |                 |
| 5.1      | Travel Speed, Laden/Unladen                | km/ h                                | 3.5/7           |
| 5.2      | Max Gradeability, Laden/Unladen            | %                                    | 5/10            |
| 5.3      | Service brake type                         |                                      | Electromagnetic |
| 5.4      | Lift Speed with Load                       | mm                                   | 13              |
| Electric | c-engine                                   |                                      |                 |
| 6.1      | Drive Motor Rating                         | AC                                   | 1.5KW           |
| 6.2      | Lift Motor Rating                          | DC                                   | 24V/2000W       |
| 6.3      | Maximum Allowed Battery Size               | mm                                   | 330x180x230     |
| 6.4      | Battery Voltage/nominal capacity K5        | V/Ah                                 | 2x12/100        |
| 6.5      | Battery Weight                             | kg                                   | 70              |
| 6.6      | Controller                                 | Curtis                               | 1232E-2121      |
| Additio  | n data                                     |                                      |                 |
| 7.1      | Type of Drive Unit                         |                                      | AC              |
| 7.2      | Steering type                              |                                      | Mechanical      |
| 7.3      | Sound Pressure level at at the drivers ear |                                      | 74              |