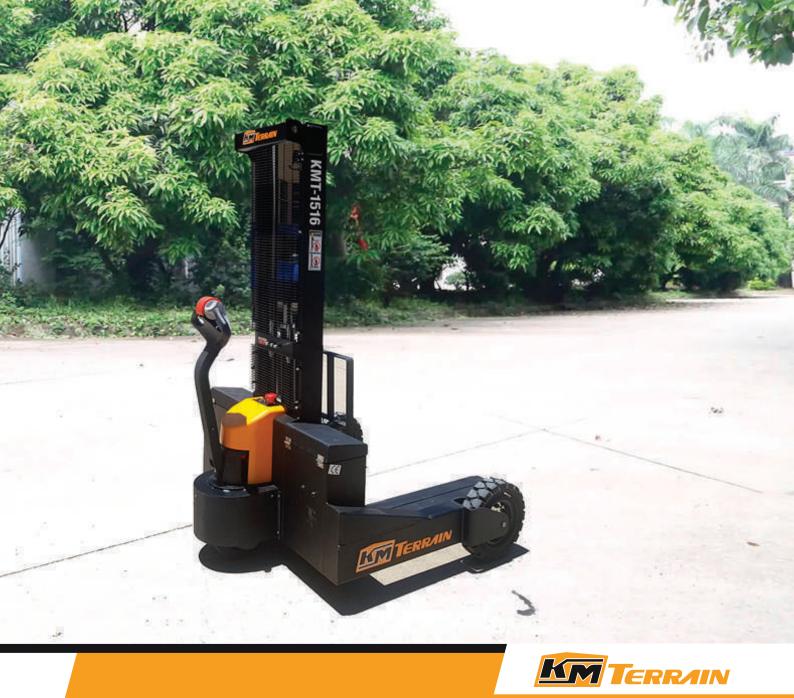

## **KMT-1516**

## Electric Pallet Truck 1.5t

The high reach KMT15 makes unloading trucks in unlevel yards a problem of the past. No ticket required for this walk-behind, all-terrain powerhouse. With a 1500kg capacity and up to 3m lift height, this machine is the new star of the yard.