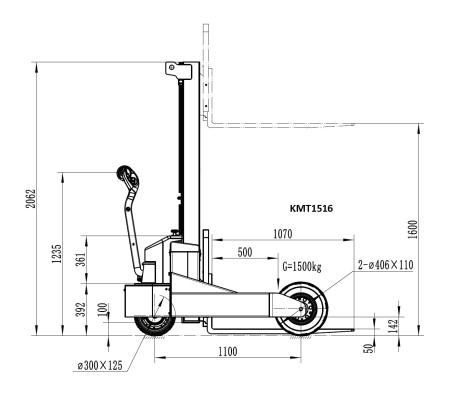

## ■ Specifications

| Disting  | uishing mark                               |                                      |                 |
|----------|--------------------------------------------|--------------------------------------|-----------------|
| 1.1      | Manufacturer                               |                                      | KM Terrain      |
| 1.2      | Model designation                          |                                      | KMT-1516        |
| 1.3      | Rated Capacity                             | Q (kg)                               | 1500            |
| 1.4      | Load center                                | c (mm)                               | 600             |
| 1.5      | Wheel Base                                 | mm                                   | 1100            |
| Weight   | S                                          |                                      |                 |
| 2.1      | Service weight (including battery):        | kg                                   | 650             |
| Types,   | Chassis                                    |                                      |                 |
| 3.1      | Tyre Type Drive wheel/ Load Wheels         |                                      | Rubber/Rubber   |
| 3.2      | Tyre Size, Drive Wheel (diameter x width)  | mm                                   | 300x125         |
| 3.3      | Tyre Size, Load Wheel: (diameter × width)  | mm                                   | 406x110         |
| Dimens   | sions                                      |                                      |                 |
| 4.1      | Lift Height                                | h <sub>3</sub> (mm)                  | 1600/2500/3000  |
| 4.2      | Height drawbar in driving position Min/Max | h <sub>14</sub> (mm)                 | 880/1250        |
| 4.3      | Lowered Height                             | h <sub>13</sub> (mm)                 | 50              |
| 4.4      | Overall Length                             | I <sub>3</sub> (mm)                  | 1780            |
| 4.5      | Overall width                              | b <sub>1</sub> / b <sub>2</sub> (mm) | 1575            |
| 4.6      | Fork dimensions                            | s/ e/ I (mm)                         | 35/100/1070     |
| 4.7      | Fork Carriage Width                        | (mm)                                 | 840             |
| 4.8      | Outside Width of Forks                     | (mm)                                 | 840             |
| 4.9      | Distance Between legs                      | (mm)                                 | 1270            |
| 4.10     | Ground Clearance below mast                | m (mm)                               | 100             |
| 4.11     | Turning Radius                             | R (mm)                               | 1750            |
| Perform  | nance data                                 |                                      |                 |
| 5.1      | Travel Speed, Laden/Unladen                | km/ h                                | 3.5/7           |
| 5.2      | Max Gradeability, Laden/Unladen            | %                                    | 5/10            |
| 5.3      | Service brake type                         |                                      | Electromagnetic |
| 5.4      | Lift Speed with Load                       | mm                                   | 13              |
| Electric | c-engine                                   |                                      |                 |
| 6.1      | Drive Motor Rating                         | AC                                   | 1.5KW           |
| 6.2      | Lift Motor Rating                          | DC                                   | 24V/2000W       |
| 6.3      | Maximum Allowed Battery Size               | mm                                   | 330x180x230     |
| 6.4      | Battery Voltage/nominal capacity K5        | V/Ah                                 | 2x12/100        |
| 6.5      | Battery Weight                             | kg                                   | 70              |
| 6.6      | Controller                                 | Curtis                               | 1232E-2121      |
| Additio  | n data                                     |                                      |                 |
| 7.1      | Type of Drive Unit                         |                                      | AC              |
| 7.2      | Steering type                              |                                      | Mechanical      |
| 7.3      | Sound Pressure level at at the drivers ear |                                      | 74              |