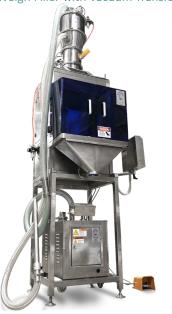

### Auto Top-Up Transfer System Integration

Flamingo Weight Filler can be integrated with a Vacuum Transfer System for automatically re-loading the hopper.

This reduces labour and production cost rapidly during fully-automatic or manual production running process.

Vacuum transfer system transfers many different bulk materials ranging from course powder to granule. i.e: sugar and coffee beans.

### EFWF-2000-Vacuum

Flamingo Weigh Filler with Vacuum Transfer

| power source            | V        | 240     |
|-------------------------|----------|---------|
| packing speed           | bags/min | 10-80   |
| packaging accu-<br>racy | %        | 1       |
| package weight          | g        | 50-2000 |
| machine power           | kW       | 2.3     |
| width                   | mm       | 750     |
| height                  | mm       | 2620    |
| length                  | mm       | 970     |
| weight                  | kg       | 180     |
|                         |          |         |