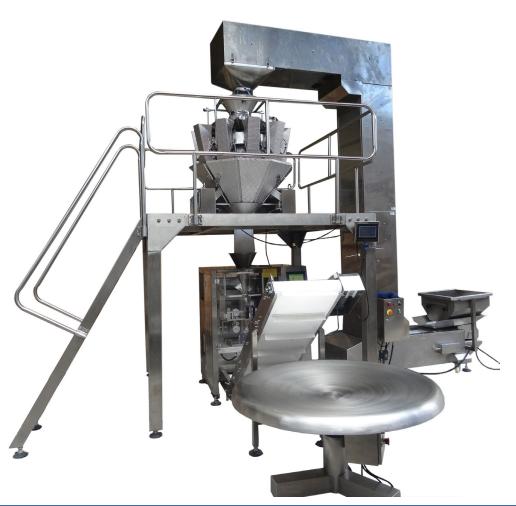

# **EF 2H Weigh Packing System**

Flamingo EFFFS-4200G Bag Maker with EFWF-2000

| power source       | V        | 240     |
|--------------------|----------|---------|
| packing speed      | bags/min | 10-30   |
| packaging accuracy | %        | 1       |
| package weight     | g        | 50-2000 |
| width              | mm       | 1200    |
| height             | mm       | 2200    |
| length             | mm       | 1300    |
| weight             | kg       | 240     |
|                    |          |         |