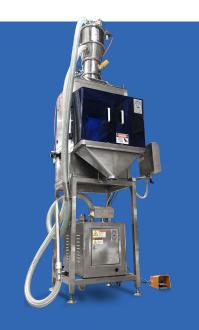

### EFWF-2000-Vacuum

Flamingo Weigh Filler with Vacuum Transfer

| power source            | V        | 240     |
|-------------------------|----------|---------|
| packing speed           | bags/min | 10-80   |
| packaging accu-<br>racy | %        | 1       |
| package weight          | g        | 50-2000 |
| machine power           | kW       | 2.3     |
| width                   | mm       | 750     |
| height                  | mm       | 2620    |
| length                  | mm       | 970     |
| weight                  | kg       | 180     |
|                         |          |         |