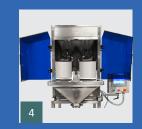

## **EF 10H Weigh Packing System**

Flamingo MultiHead Weight Filler Bag Maker

| power source       | V        | 240     |
|--------------------|----------|---------|
| packing speed      | bags/min | 10-60   |
| packaging accuracy | %        | 1       |
| package weight     | g        | 50-5000 |