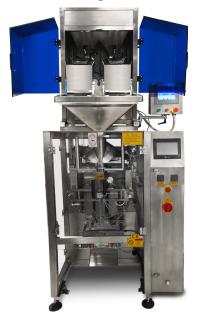

# EFWF-2000

### Flamingo Linear Vibratory Weigh Filler

WeighPro-2 Semi-automatic filling packaging machine consists of main vibration feeder, electrical control box, touch-screen HMI and weighing bucket. This machine fill set product weight. Compared with ordinary semi-automatic filling machines, this machine has several improved features such as Human Machine Interface(HMI) screen and PLC control real-time tracking. There are two available models: 1. twin buckets single-discharge, 2. twin buckets dual-discharge chute. The complete machine is made of Grade #304 stainless steel except electrical appliances.

The filling rate is adjustable with higher accuracy, high stability,

corrosion-resistant, easy clean-up, aesthelic appearance and long-life characteristics. It is used to package food, pharmaceutical, chemical with easy flow or good fluidity powder or granular materials, such as chicken essence, flavor essence, solid beverages, sugar, glucose, coffee, beans & ground, veterinary drugs solid, pesticides, granular powder additives, dyes, and confectionery so on.