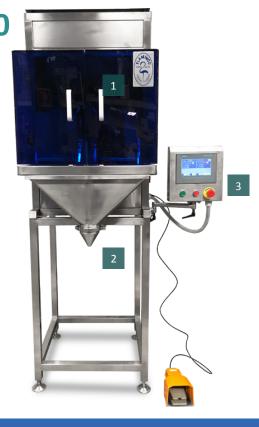

# EFWF-2000

### Flamingo Linear Vibratory Weigh Filler

WeighPro-2 Semi-automatic filling packaging machine consists of main vibration feeder, electrical control box, touch-screen HMI and weighing bucket. This machine fill set product weight. Compared with ordinary semi-automatic filling machines, this machine has several improved features such as Human Machine Interface(HMI) screen and PLC control real-time tracking. There are two available models: 1. twin buckets single-discharge, 2. twin buckets dual-discharge chute. The complete machine is made of Grade #304 stainless steel except electrical appliances.

The filling rate is adjustable with higher accuracy, high stability,

corrosion-resistant, easy clean-up, aesthelic appearance and long-life characteristics. It is used to package food, pharmaceutical, chemical with easy flow or good fluidity powder or granular materials, such as chicken essence, flavor essence, solid beverages, sugar, glucose, coffee, beans & ground, veterinary drugs solid, pesticides, granular powder additives, dyes, and confectionery so on.

#### **Specifications**

| power source       | V        | 240     |
|--------------------|----------|---------|
| packing speed      | bags/min | 10-40   |
| packaging accuracy | %        | 1       |
| package weight     | g        | 50-2000 |
| width              | mm       | 750     |
| height             | mm       | 2100    |
| length             | mm       | 970     |
| weight             | kg       | 170     |