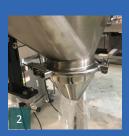

# EFWF-2000

### Flamingo Linear Vibratory Weigh Filler

WeighPro-2 Semi-automatic filling packaging machine consists of main vibration feeder, electrical control box, touch-screen HMI and weighing bucket. This machine fill set product weight. Compared with ordinary semi-automatic filling machines, this machine has several improved features such as Human Machine Interface(HMI) screen and PLC control real-time tracking. There are two available models: 1. twin buckets single-discharge, 2. twin buckets dual-discharge chute. The complete machine is made of Grade #304 stainless steel except electrical appliances.

The filling rate is adjustable with higher accuracy, high stability,

corrosion-resistant, easy clean-up, aesthelic appearance and long-life characteristics. It is used to package food, pharmaceutical, chemical with easy flow or good fluidity powder or granular materials, such as chicken essence, flavor essence, solid beverages, sugar, glucose, coffee, beans & ground, veterinary drugs solid, pesticides, granular powder additives, dyes, and confectionery so on.