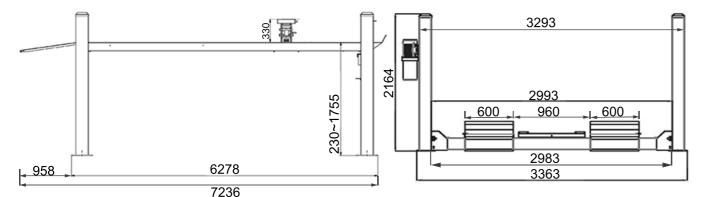

## **Specification**

• Height overall: 2170 mm

• Width overall: 3617 mm

• Length overall: 7150 mm

• Lifting height: 230~1755 mm

. Lifting capacity: 6000 kg

Power: 240V/50Hz/1Ph (15 Amp)
 or 415V/50Hz/3Ph (20 Amp)

• Net weight: 1300 kg

• Gross weight: 1460 kg

• Packing Size: 5770 x 720 x 830mm

Carton & Jacks: 1000 x 630 x 1300mm

Heavy Duty 2 Tonne Jacking Beams

**Front Wheel** 

**Stops** 

Fully Enclosed Power Unit