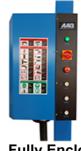

• Net weight: 1300 kg

• Gross weight: 1460 kg

• Packing Size: 5770 x 720 x 830mm

Carton & Jacks: 1000 x 630 x 1300mm

Heavy Duty 2 Tonne Jacking Beams

**Front Wheel** 

**Stops** 

Fully Enclosed Power Unit