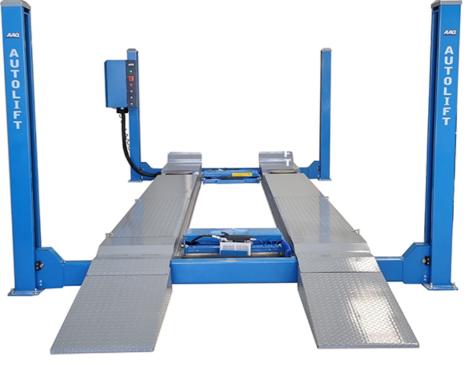

**AutoLift AL-6000S2A Alignment** 

Heavy Duty Hydraulic Vehicle Hoist 6000 Kg capacity

Four Post Hoist with Wheel Alignment Facilities Complete with 2 Jacking Beams

## **Features**

- WorkSafe Design Registered.
- Extra Heavy Duty construction.
- Extra wide between columns.
- Extra long rollers on run up ramps.
- Top column cover caps.
- Fully enclosed power unit.
- Air operated jacking beams.
- Fully enclosed lifting cables and air safety locks.
- Multi position safety locks in each column.
- Single hydraulic cylinder mounted underneath runway.
- Complete with 2 x 3 tonne hydraulic jacking beams.