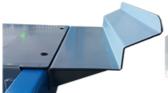

• Net weight: 1300 kg

• Gross weight: 1460 kg

• Packing Size: 5770 x 720 x 830mm

Carton & Jacks: 1000 x 630 x 1300mm

Heavy Duty 2 Tonne Jacking Beams

**Front Wheel** 

**Stops** 

Fully Enclosed Power Unit