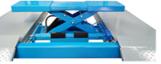

**AutoLift AL-6000S2A Alignment** 

Heavy Duty Hydraulic Vehicle Hoist 6000 Kg capacity

Four Post Hoist with Wheel Alignment Facilities Complete with 2 Jacking Beams

## **Bonus Inclusions:**

## **Specification**

• Height overall: 2170 mm

• Width overall: 3617 mm

• Length overall: 7150 mm

• Lifting height: 230~1755 mm

. Lifting capacity: 6000 kg

Power: 240V/50Hz/1Ph (15 Amp)
 or 415V/50Hz/3Ph (20 Amp)

• Net weight: 1300 kg

• Gross weight: 1460 kg

• Packing Size: 5770 x 720 x 830mm

Carton & Jacks: 1000 x 630 x 1300mm





Heavy Duty 2 Tonne Jacking Beams



**Front Wheel** 

**Stops** 





Fully Enclosed Power Unit



Turntable Recesses
With Filler Plates (Turntables not included)





## **Features**

- WorkSafe Design Registered.
- Extra Heavy Duty construction.
- Extra wide between columns.
- Extra long rollers on run up ramps.
- Top column cover caps.
- Fully enclosed power unit.
- Air operated jacking beams.
- Fully enclosed lifting cables and air safety locks.
- Multi position safety locks in each column.
- Single hydraulic cylinder mounted underneath runway.
- Complete with 2 x 3 tonne hydraulic jacking beams.

2 McDonald Crescent Bassendean WA 6054

Tel: 08 9279 1663

Email: sales@aaq.net.au

www.aaq.net.au