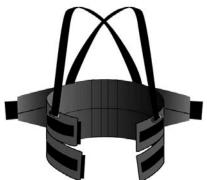

# **DESCRIPTION:**

Flexbak helps reduce back stress and strain with a design so unique, it's patented. Its three-part support is key to a system that provides maximum back support with ease and movement. Because no two bodies are exactly the same, this 9"(22.8 cm) medical-style truss uses two internal support panels above and below the waist surrounded by an elastic third panel. These combine to produce maximum bracing without pinching or riding up and stays deliver firm, continuous lower back and abdominal support. Hand washable.

### SUSPENDERS:

- 1"(2.5 cm) nylon removable
- Breakaway
- Fully adjustable
- Non-elastic
- Hook and loop closures

#### STAYS:

2 each molded Polypropylene