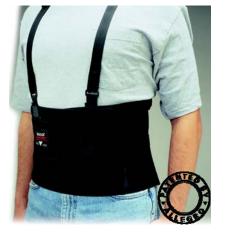

# **DESCRIPTION:**

Flexbak helps reduce back stress and strain with a design so unique, it's patented. Its three-part support is key to a system that provides maximum back support with ease and movement. Because no two bodies are exactly the same, this 9"(22.8 cm) medical-style truss uses two internal support panels above and below the waist surrounded by an elastic third panel. These combine to produce maximum bracing without pinching or riding up and stays deliver firm, continuous lower back and abdominal support. Hand washable.

### SUSPENDERS:

- 1"(2.5 cm) nylon removable
- Breakaway
- Fully adjustable
- Non-elastic
- Hook and loop closures

#### STAYS:

2 each molded Polypropylene