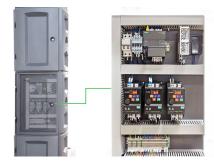

## Features

- High efficiency and low energy consumption
- Automatic Photoelectric sensor detects pallet height
- Automatic film cutter
- Multi-layer function: This function can set different wrapping cycles and wrapping tension at any height, up to 9 layers per pallet.
- 400% pre-stretch film rate.
- Advanced Safety Technology Safety device under film carriage to protect the
  - foot or head of the operator.
  - Transparent panel makes it easy to find problem without opening door.
  - Up and down belt deviation and damaged alarm system.
- High quality electrical components
- LCD Touch Operating System
- Automatic Rope Grip System
- Soft start and soft stop.
- Intelligent Alarm system with LED Indicator
- 1650mm turntable
- 2350mm wrapping height
- Max load weight: 2000KG
- 1 Year Warranty