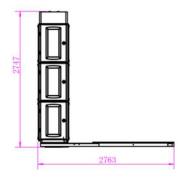

## **Specifications**

| Production Rate      | 15-25 loads/hour           |
|----------------------|----------------------------|
| Turntable Speed      | 0-13RPM(Adjustable)        |
| Turntable Diameter   | 1650mm                     |
| Max. Load Weight     | 2000kgs                    |
| Std. Wrapping Height | 2350mm                     |
| Pre-stretch Rate     | 400% pre-stretch maximum   |
| Voltage              | 240V                       |
| Machine weight       | 800kg                      |
| Machine size         | L2763mm*W1650mm*H2747mm    |
| Film Spec.           | 500mm wide, 250mm diameter |
| PLC                  | Siemens                    |
| Technical Data       | Operation Manual           |
| Extra Options        | Weighing Scales<br>Ramp    |