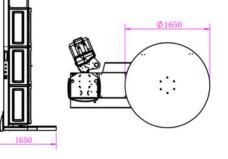

## **Specifications**

| Production Rate      | 15-25 loads/hour           |
|----------------------|----------------------------|
| Turntable Speed      | 0-13RPM(Adjustable)        |
| Turntable Diameter   | 1650mm                     |
| Max. Load Weight     | 2000kgs                    |
| Std. Wrapping Height | 2350mm                     |
| Pre-stretch Rate     | 400% pre-stretch maximum   |
| Voltage              | 240V                       |
| Machine weight       | 800kg                      |
| Machine size         | L2763mm*W1650mm*H2747mm    |
| Film Spec.           | 500mm wide, 250mm diameter |
| PLC                  | Siemens                    |
| Technical Data       | Operation Manual           |
| Extra Options        | Weighing Scales<br>Ramp    |