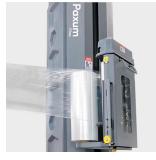

## Paxum<sup>®</sup> X1

Semi-Automatic Pallet Wrapping Machine With Power Pre-stretch Head #62211

High Efficiency Auto Height Detection LCD Touch Operating System High Quality Components