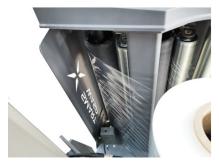

## Features

- High efficiency and low energy consumption
- Automatic Photoelectric sensor detects pallet height
- Automatic film cutter
- Multi-layer function: This function can set different wrapping cycles and wrapping tension at any height, up to 9 layers per pallet.
- 400% pre-stretch film rate.
- Advanced Safety Technology Safety device under film carriage to protect the
  - foot or head of the operator.
  - Transparent panel makes it easy to find problem without opening door.
  - Up and down belt deviation and damaged alarm system.
- High quality electrical components
- LCD Touch Operating System
- Automatic Rope Grip System
- Soft start and soft stop.
- Intelligent Alarm system with LED Indicator
- 1650mm turntable
- 2350mm wrapping height
- Max load weight: 2000KG
- 1 Year Warranty