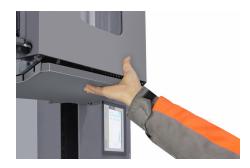

## Features

- High efficiency and low energy consumption
- Automatic Photoelectric sensor detects pallet height
- Automatic film cutter
- Multi-layer function: This function can set different wrapping cycles and wrapping tension at any height, up to 9 layers per pallet.
- 400% pre-stretch film rate.
- Advanced Safety Technology Safety device under film carriage to protect the
  - foot or head of the operator.
  - Transparent panel makes it easy to find problem without opening door.
  - Up and down belt deviation and damaged alarm system.
- High quality electrical components
- LCD Touch Operating System
- Automatic Rope Grip System
- Soft start and soft stop.
- Intelligent Alarm system with LED Indicator
- 1650mm turntable
- 2350mm wrapping height
- Max load weight: 2000KG
- 1 Year Warranty