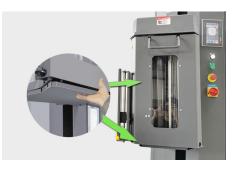

## Features

- High efficiency and low energy consumption
- Automatic Photoelectric sensor detects pallet height
- Automatic film cutter
- Multi-layer function: This function can set different wrapping cycles and wrapping tension at any height, up to 9 layers per pallet.
- 400% pre-stretch film rate.
- Advanced Safety Technology Safety device under film carriage to protect the
  - foot or head of the operator.
  - Transparent panel makes it easy to find problem without opening door.
  - Up and down belt deviation and damaged alarm system.
- High quality electrical components
- LCD Touch Operating System
- Automatic Rope Grip System
- Soft start and soft stop.
- Intelligent Alarm system with LED Indicator
- 1650mm turntable
- 2350mm wrapping height
- Max load weight: 2000KG
- 1 Year Warranty