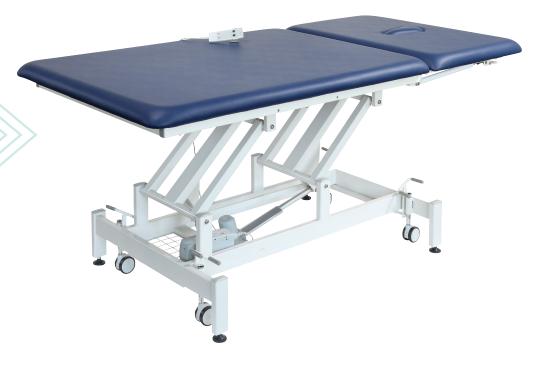

## Staebel Bobath / Neuro Treatment Table

## **Product Benefits:**

- Extra wide support surface ideal for neurological and bobath procedures
- · Generously padded for maximum patient comfort
- Fitted with 4 retractable rubber castors
- Head section with ergonomically designed removable plug and facial opening
- · Nicely curved cushions with premium padding
- MRSA Resistant Anti-bacterial & Fire
- Retardant upholstery
- Paper roll holder included
- Operated via convenient foot control (Can request with hand control as long as this is specified at time of order)

## Specifications:Product Code111020Table Width1200 mmHead Tilt Angle-20° - 85°Min Height460 mmMax Height910 mmHead Section Length650 mmLeg Section Length1410 mmOverall Length320 kg