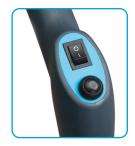

### Battery powered micro-scrubber

Compact, multi-purpose scrubber with maximum cleaning power and operator ergonomics.

Easy to use

Lightweight, ergonomic and easily controlled from the handle grip.