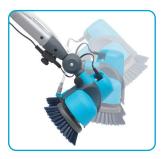

#### Hand or pole mount

Complete with pole-mount for floors, or handheld version for walls and elevated areas.

#### Flexible head

The 360-degree adjustable head offers access to hard-to-reach areas; horizontal and vertical.