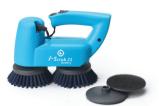

#### Multi-surface cleaning

Includes soft & hard brushes, pad drives and microfibre pads for upholstery cleaning.

#### **Dual brush head**

Twin 400rpm brush heads provide higher mechanical power and effective cleaning for narrow gaps in tight areas.