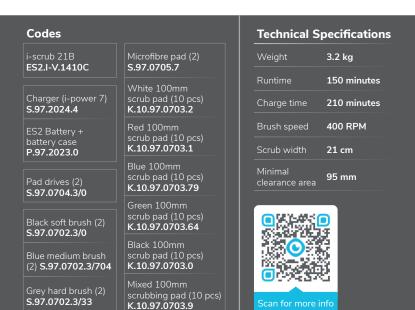

#### Long run time

Scrub for up to 2.5 hours at a time.

#### **Dual brush head**

Twin 400rpm brush heads provide higher mechanical power and effective cleaning for narrow gaps in tight areas.