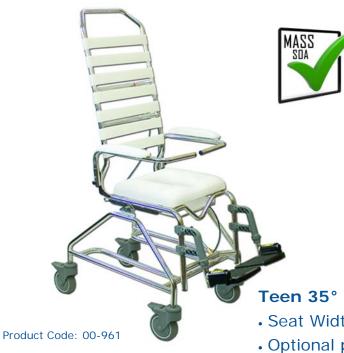

## Mobile Shower Commode Tubalco Tilt

## Mobile Shower Tilt Commodes Feature:

- Heavy Duty Stainless Steel Frame
- Height Adjustable Swing away Footrests
- 125mm x 35mm stainless steel anti corrosion Castors
- 4 Locking Castors
- Lock in Swing up Armrests (pads optional)
- Pan rails
- PVC backrest straps
- High & Low back options
- Articulated Head rest available
- Available with open or closed seat option
- Medical Aids Subsidy Scheme, (MASS) Product

## Teen 35° Tilt Specifications:

- Seat Width 40cm/16"
- Optional padded armrests
- Pan Rails -Pan available (carrier not required)
- Grab rails & heel straps available
- Weight Capacity 100kg

Web: www.elanmedical.com.au Ph: 1300 137 250