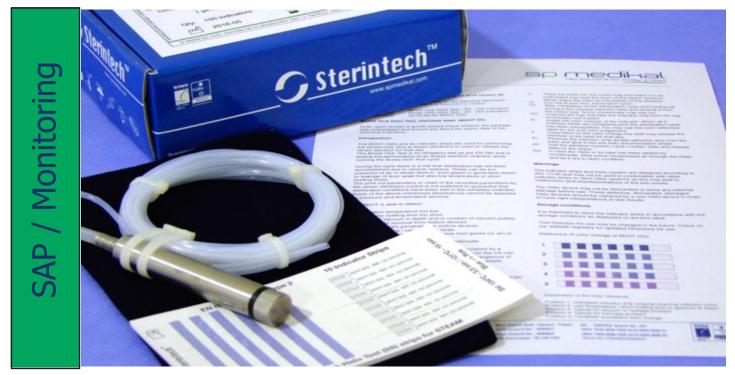

## Checks your sterilizer for various load types

The Sterintech Bowie Dick Helix Test with Stainless Steel Helix and 4 mtr long tube can be used as Bowie Dick test for both load types: Hollow and Porous Loads.

REF: 101.203.0100 SS Helix with 4 mtr tube Unit: 100 indicators REF: 101.204.0250 SS Helix with 4 mtr tube Unit: 250 indicators

Helix devices and their indicators have proven that they detect failures during each cycle. From leakages, bad steam conditions, non-condensable gases, time and temperature issues and forms a simple aid to release your load securely.