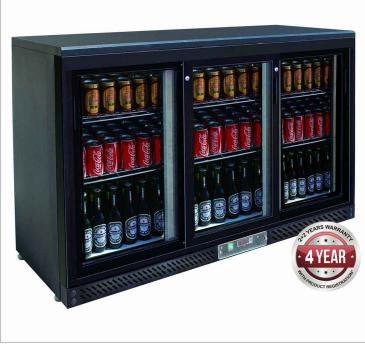

URL: https://www.foodequipment.com.au/media/catalog/product/s /c/sc316sd-bar-cooler.jpg Description

Three sliding door bar cooler - SC316SD Commercial Use Professional Bar Coolers - The Largest Range in Australasia

## Three sliding door bar cooler -SC316SD

## **Quick Overview**

- Two levels of shelving plus floor
- Digital temp. control & read-out
- Zanussi compressors
- 2 to 8 ° C
- Ambient 32°C & 75% RH
- Double glazed doors
- Lockable doors
- Self-closing doors
- Auto-defrost
- Strong industrial shelving
- Fully adjustable shelves
- Light inside
- On castors for easy moving & cleaning

\*Allow 100mm clearance for installation, all vents must be left clear

2 Years Parts and Labour + 2 Years Parts only Warranty with Product Registration