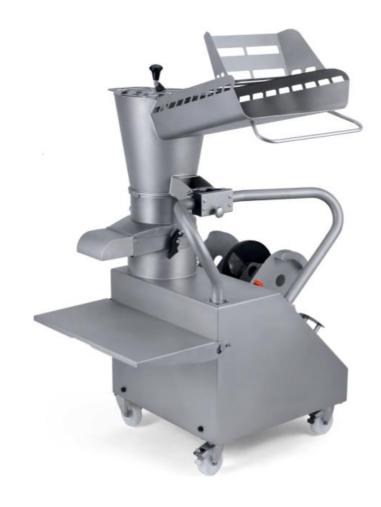

Anliker XXL

Model No. 231.03401

## PROCESSES LARGE QUANTITIES EASILY AND EFFICIENTLY

## **Product Advantages:**

- The cells of vegetables and fruits are neither bruised nor torn open. Food that has been cut stay fresh for longer.
- It is an all-rounder that will process up to 1500 kg per hour.
- Provides every popular type of cut: slice, julienne, brunoise, cube, allumette, French fry and wave cuts, as well as grated food.
- Mobile device with simple switchless operation.
- Mobile disc storage suitable for machine or wall mount
- Solid stainless-steel housing
- Ceramic coated cutting discs with scratch and wear resistant surface, dishwashersafe and easy to clean
- Induction motor with maintenance-free gearbox
- Large feed chute
- Separate filling tube for perfect processing of individual cucumbers

| Technical Data:      |                          |
|----------------------|--------------------------|
| Dimensions (mm)      | 769 (984) × 1010 × 1528  |
| Voltage              | 415 3 phase AC - 3 x 2 A |
|                      | 50 Hz                    |
| Motor                | 0.75 kW                  |
| Weight               | 100 kg                   |
| System of protection | IP 26                    |
| Conforms to          | CE                       |