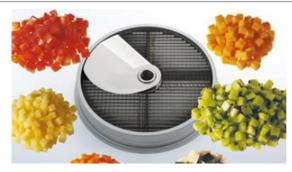

## **Product Advantages:**

- The cells of vegetables and fruits are neither bruised nor torn open. Food that has been cut stay fresh for longer.
- It is an all-rounder that will process up to 1500 kg per hour.
- Provides every popular type of cut: slice, julienne, brunoise, cube, allumette, French fry and wave cuts, as well as grated food.
- Mobile device with simple switchless operation.
- Mobile disc storage suitable for machine or wall mount
- Solid stainless-steel housing
- Ceramic coated cutting discs with scratch and wear resistant surface, dishwashersafe and easy to clean
- Induction motor with maintenance-free gearbox
- Large feed chute
- Separate filling tube for perfect processing of individual cucumbers