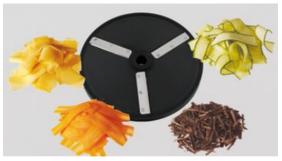

## **Product Advantages:**

- The cells of vegetables and fruits are neither bruised nor torn open. Food that has been cut stay fresh for longer.
- It is an all-rounder that will process up to 1500 kg per hour.
- Provides every popular type of cut: slice, julienne, brunoise, cube, allumette, French fry and wave cuts, as well as grated food.
- Mobile device with simple switchless operation.
- Mobile disc storage suitable for machine or wall mount
- Solid stainless-steel housing
- Ceramic coated cutting discs with scratch and wear resistant surface, dishwashersafe and easy to clean
- Induction motor with maintenance-free gearbox
- Large feed chute
- Separate filling tube for perfect processing of individual cucumbers