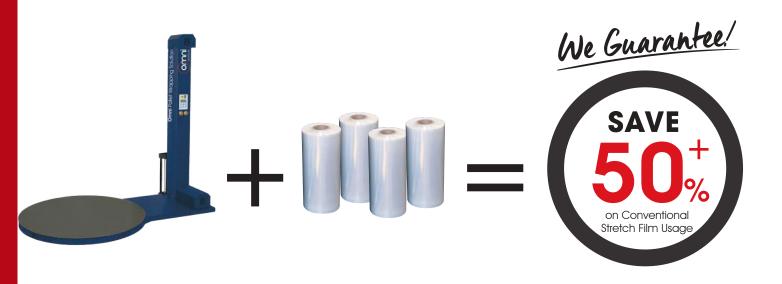

# Award Winning Pallet Wrapping Machine

The award winning Omni Pallet Wrapping Solution is the world's most sustainable, innovative and effective pallet load containment solution. Engineered together to minimise the required amount of stretch film to wrap a pallet while maintaining optimum load containment, Omni guarantee a 50% reduction in plastic usage.

Increase
Stretch Wrap Yield to 400%

Save
Wrapping costs by 20%

Reduce
Stretch film usage by 50%

Prevent

Back Injury from
Hand Wrapping
Pallets