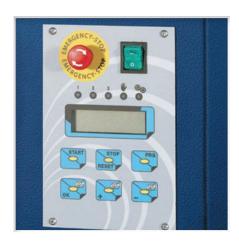

#### **Product Specifications**

- Electronic printed circuit board for the control of the cycle
- Frequency controller for turntable speed adjustment (from 3 to 12 RpM)
- Frequency controller for carriage speed adjustment (speed going up and speed going down can be set differently)
- Loading plate ø 1500 mm
- Maximum wrapping height: 2200 mm
- Maximum size of the pallet: 1220x1220 mm
- Maximum loading weight: 1200 kg
- · Mechanical brake for film stretching
- Photocell for pallet height detection
- Safety stop at the base of the carriage
- Stop at 0 position, Power board IP54
- 5 digit display
- 2 access keys (including lock mode)
- Adjustable parameters by the control panel: cycle selection, bottom turns, top turns, rotation speed, carriage speed going up, carriage speed going down, photocell delay.
- Reinforcing operation
- 2 working cycles: up and down; only up
- 3 programs can be saved by the customer
- 3 programs can be saved
- 2 working ways: semimanual, semiautomatic.
- · Acoustic warning at the cycle beginning and stop
- Powder coating
- Braked turntable at the end of the cycle
- 1 year warranty subject to service agreement