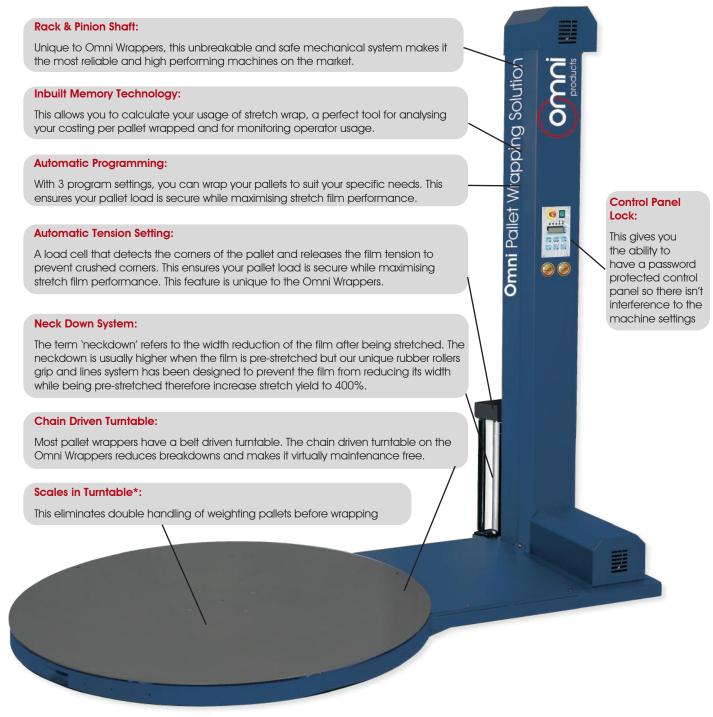

### Pallet Wrapping Machine – Rotating Turntable

The **Omni Tiro Pallet Wrapper** is the most affordable machine of our premium Omni range. If you always thought a pallet wrapper was too expensive, the **Omni Tiro** is your solution for lower volume wrapping requirements. Manufactured in Italy, the affordability of these machines without compromising quality. The **Tiro's** user-friendly control panel allows the operator to save up to 3 programs and set bottom wraps, top wraps, rotation speed, carriage speed up, carriage speed down and photocell delay.

#### **Product Specifications**

- Electronic printed circuit board for the control of the cycle
- Frequency controller for turntable speed adjustment (from 3 to 12 RpM)
- Frequency controller for carriage speed adjustment (speed going up and speed going down can be set differently)
- Loading plate ø 1500 mm
- Maximum wrapping height: 2200 mm
- Maximum size of the pallet: 1220x1220 mm
- Maximum loading weight: 1200 kg
- · Mechanical brake for film stretching
- Photocell for pallet height detection
- Safety stop at the base of the carriage
- Stop at 0 position, Power board IP54
- 5 digit display
- 2 access keys (including lock mode)
- Adjustable parameters by the control panel: cycle selection, bottom turns, top turns, rotation speed, carriage speed going up, carriage speed going down, photocell delay.
- Reinforcing operation
- 2 working cycles: up and down; only up
- 3 programs can be saved by the customer
- 3 programs can be saved
- 2 working ways: semimanual, semiautomatic.
- · Acoustic warning at the cycle beginning and stop
- Powder coating
- Braked turntable at the end of the cycle
- 1 year warranty subject to service agreement

#### **Extra Options**

- Ramp
- Pit frame
- Photocell for black stretch wrap
- Main switch
- Film edge rollers to improve load containment force
- Scales in Turntable

| Specifications   |          |
|------------------|----------|
| Height           | 2241mm   |
| Width            | 1500mm   |
| Length           | 2374mm   |
| Turntable Height | 75mm     |
| Machine Weight   | 239kg    |
| Wrapping Hight   | 2200mm   |
| Weight Capacity  | 1200kg   |
| Power Absorption | 1kW      |
| Power supply     | 230 Volt |