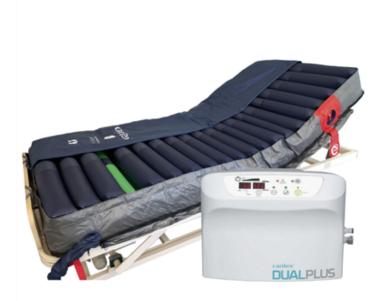

## DUAL PLUS MATTRESS AND PUMP - SINGLE

Item No. APR-DU-PL

8" mattress replacement system designed to suit individual user needs . CPC connectors allow easy on site repairs . Extra soft 100% TPU material . Durable and washable coverlet . CPR dial deflates the entire mattress in seconds . Directional snap buttons provide greater

## DESCRIPTION

- 8" mattress replacement system designed to suit individual user needs .
- CPC connectors allow easy on site repairs .
- Extra soft 100% TPU material .
- Durable and washable coverlet .
- CPR dial deflates the entire mattress in seconds .
- Directional snap buttons provide greater structural stability from air cells .
- Available in single and king single .