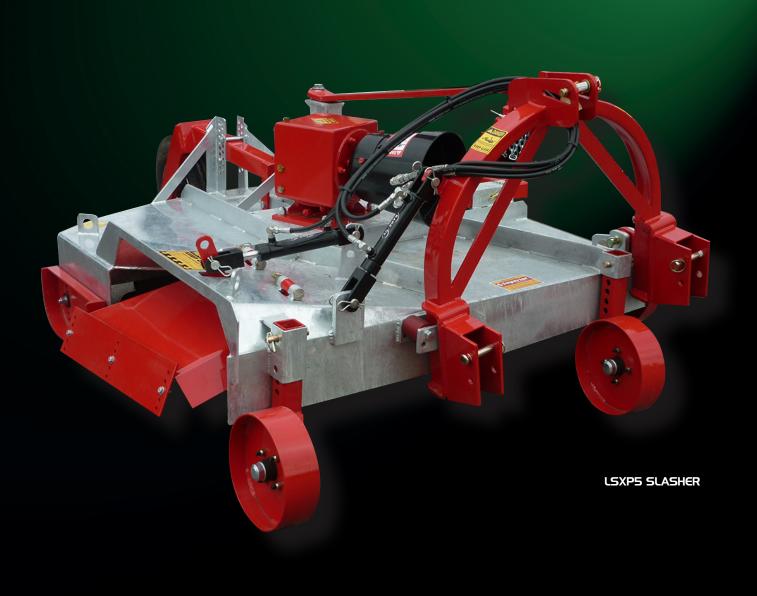

## LXSP SERIES SOIL PROFILER

- EHD Gearbox
- Galvanised deck
- One 500 x IO wheel to rear
- Ideal for Macadamias

LXSP5 Soil Profiler is a great implement for maintaining healthy Macadamia, Citrus and Avocado orchards. The LXSP5 granulates

the soil in the centre of the rows and throws it under the tree line providing an easy and efficient method to cover exposed roots

and rejuvenate the soil around the trees.

The LXSP5 can also be used for levelling between the trees and creating a shallow V-drains to channel water away from the tree line.

The LXSP5 is built tough, the super duty gearbox and heavy duty deck construction has been time proven.

The LXSP5 has two front adjustable rollers, rear adjustable castor wheel, hydraulic deflector control and hydraulically adjustable cutting angle.