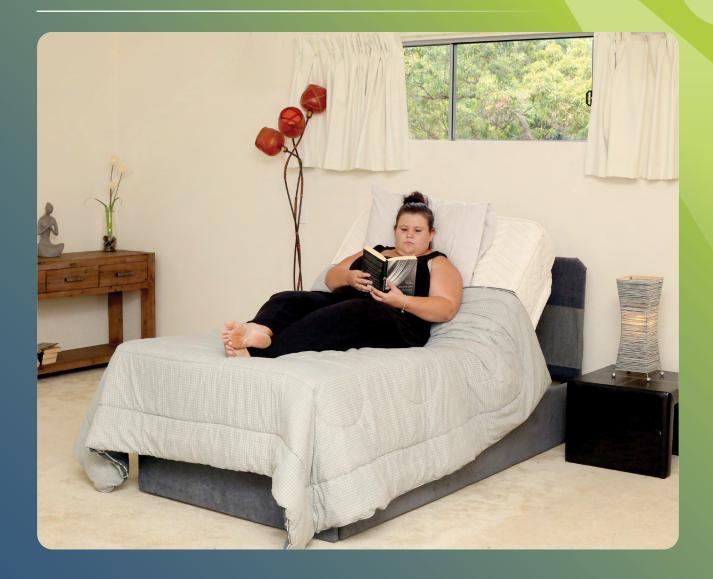

All Novacorr beds are adjustable in height and allow for head and leg elevation to reduce swelling, improve circulation, alleviate pressure points and pain, providing improved access and movement during transference and alleviate symptoms from health conditions such as acid reflux and asthma.

### **Features**

- Pre-set up to three preferred adjustable positions
- Head & leg elevation providing optimal comfort
- Adjustable height, length and width options
- Touch button wireless hand control or wired (other solutions available such as, SIP & Puff, bed scanners & joysticks)
- Full hoist clearance customised to individual requirements
- Sturdy steel frame (custom made in our factory)