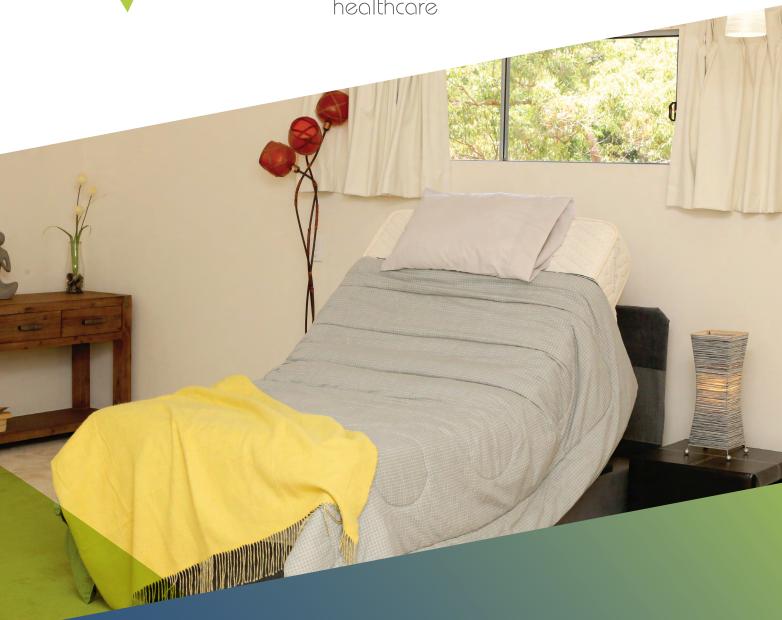

The Novacorr Bariatric Health Bed is designed to eliminate some of the significant challenges and alleviate some of the health symptoms linked to excess weight and obesity. Health professionals can have confidence recommending a Novacorr Bariatric Health Bed knowing that our custom-made beds are designed and manufactured to exact standards and are weight tested for up to 400kg. Our detailed scripting process will ensure that individual needs are captured and form part of the design process.

All Novacorr beds are adjustable in height and allow for head and leg elevation to reduce swelling, improve circulation, alleviate pressure points and pain, providing improved access and movement during transference and alleviate symptoms from health conditions such as acid reflux and asthma.