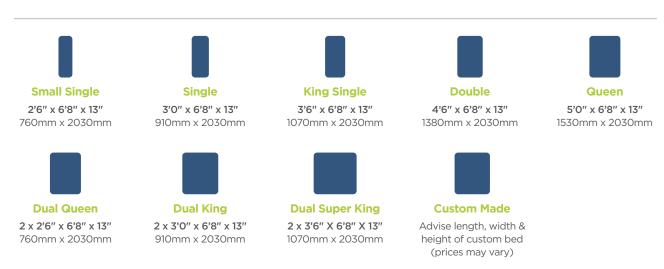

ate symptoms from health conditions such as acid reflux and asthma.

#### **Mattress Choices**

With the perfect combination of both bed and mattress structure along with personalised finishes, we provide our customers with maximum support, practicality and comfort.

Novacorr Healthcare offers a complete range of both standard sized mattresses and fully custom-made mattresses and mattress toppers.

#### **Choose from:**

- Pressure Prevention Memory Foam
- Gel Fusion
- Contoured Latex
- Inner Spring Pillow Top
- Hospital Grade Foams
- Pocket Spring

#### **Mattress Extras**

- Waterproof covers for fast, practical cleaning
- · Luxury breathable bamboo fabric covers with natural temperature regulating properties
- Bed boxes and mattress surrounds made to order

#### **Standard Bed Sizes**



### **Features**

- Pre-set up to three preferred adjustable positions
- Head & leg elevation providing optimal comfort
- Adjustable height, length and width options
- Touch button wireless hand control or wired (other solutions available such as, SIP & Puff, bed scanners & joysticks)
- Full hoist clearance customised to individual requirements
- Sturdy steel frame (custom made in our factory)

- Voice command and app connectivity through Google Assistant
- Heavy duty hospital grade Linak actuators
- Tente lockable castor wheels
- Foot and rail socks
- Australian made & assembled
- Bariatric beds are available up to 500kg
- 90 degree back angle available

## **Optional Extras**



Multiple fabric options



Inbuilt massage function



**LED downlights** 



**Boxed in valance** 



Side