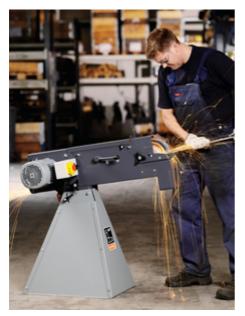

able because of additional modules.
- Speeds optimal for metal and stainless steel working at 1 500/3 000 rpm.
- > Height-adjustable plane grinding table for linear plane grinding.
- Sonnection for extraction option available.
- > Work level is individually adjustable.
- > Patented belt-tensioning system.
- > Robust three-phase AC motor.
- > Low vibrations.

## Price includes

Detachable swarf collector.

1 grinding belt 75 x 2 000 mm (K 
1 CEE plug (16 A) 36 R)

#### Technical data

### TECHNICAL DATA

| Input            | 1.5 / 2 kW           |
|------------------|----------------------|
| Current/Voltages | 3 x 400/440V 50/60Hz |
| Speed, no load   | 1,500 / 3,000 rpm    |
| Belt size        | 75 x 2,000 mm        |
| Weight           | 75 kg                |



# Application examples