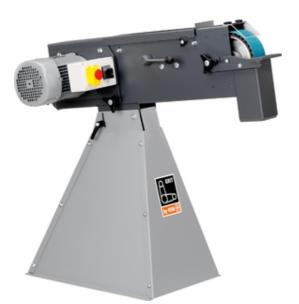

# **GRIT GX 75 2H**

# Belt grinder (base unit), 75 mm, can be switched

Powerful belt grinder, modular expandable, for manual trades and for small series, ideal for machining stainless steel

Product number: 7 901 32 00 40 3

#### Details

- > Expandable because of additional modules.
- Speeds optimal for metal and stainless steel working at 1 500/3 000 rpm.
- > Height-adjustable plane grinding table for linear plane grinding.
- Sonnection for extraction option available.
- > Work level is individually adjustable.
- > Patented belt-tensioning system.
- > Robust three-phase AC motor.
- > Low vibrations.

### TECHNICAL DATA

| Input            | 1.5 / 2 kW           |
|------------------|----------------------|
| Current/Voltages | 3 x 400/440V 50/60Hz |
| Speed, no load   | 1,500 / 3,000 rpm    |
| Belt size        | 75 x 2,000 mm        |
| Weight           | 75 kg                |