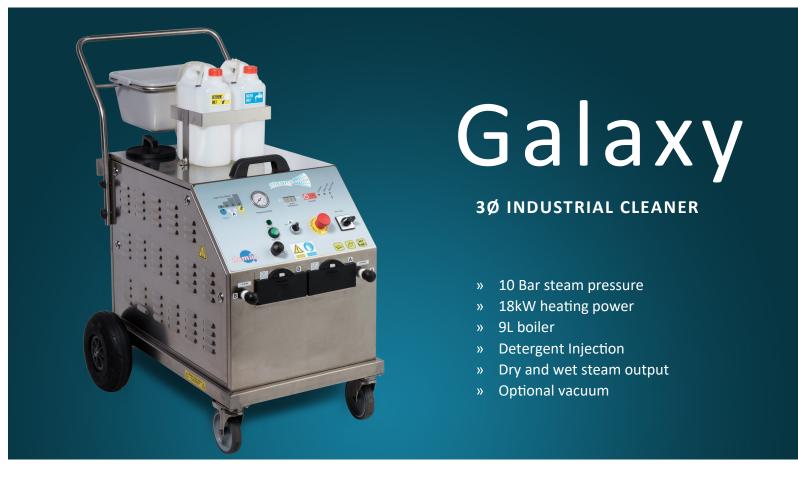

## Industrial 3Ø Steam Cleaner

The Galaxy is a large industrial machine with a unique boiler supplying 26.4 litres of dry saturated steam per hour at up to 10 Bar of pressure.

This a 'state of the art' industrial steam cleaner which has all the power and features expected of a large 3Ø machine.

The Galaxy is a mobile cleaning and sanitizing solution capable of delivering wet or dry vapour steam on demand in both static and continuous applications.

The Galaxy has a unique 4 level electronic regulator to give you quality wet steam or detergent injection for even quicker and more efficient cleaning when dry steam isn't enough

#### Built to last

This is a high quality stainless steel industrial steam cleaner built to last and with the performance to take on the toughest cleaning jobs in your industry.