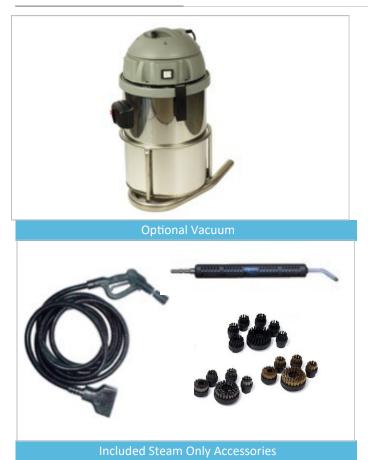

#### A tool for every cleaning job

The Galaxy is standard with a 450mm steam only lance and a range of brushes. An optional vacuum kit allows for integrated vacuum and includes a steam and vacuum kit which includes a number of cleaning tools. There's also a variety of optional tools for specific applications including lances, window squeegees, scrapers and many more.

#### **Product Accessories**