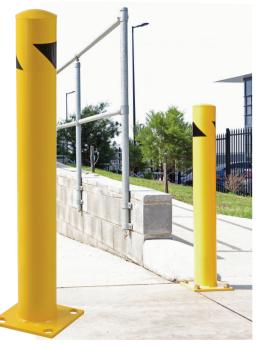

## **Safety Bollards**

- Ideal for protecting expensive equipment and racking from possible forklift damage
- Great for protecting edges of roller doors from truck damage
- 5 options available however other sizes can be made to order to your particular specifications

See more information on next page

V7422

| Code  | Bollard Type | Size (mm)       | Diameter<br>(mm) | Bolt Hole<br>Size (mm) | Base Plate<br>Size (mm) | Wall<br>Thickness (mm) | Finish       |
|-------|--------------|-----------------|------------------|------------------------|-------------------------|------------------------|--------------|
| V7420 | U Bar High   | 1068x1220 (HxL) | 115              | 22                     | 205x205x10              | 3mm                    | Powdercoated |
| V7421 | U Bar Low    | 230x1220 (HxL)  | 115              | 22                     | 205x205x10              | 3mm                    | Powdercoated |
| V7422 | Straight     | 915 (H)         | 115              | 22                     | 255x255x10              | 3mm                    | Powdercoated |

| Code  | Description                                    | Details    |
|-------|------------------------------------------------|------------|
| V7420 | 'U' Bar High Bollard                           | -          |
| V7421 | 'U' Bar Low Bollard                            | -          |
| V7422 | Standard Straight Bollard 915mm (Powdercoated) | Fixed Cap  |
|       |                                                |            |
| V7427 | Tru-Bolt 16x120mm(M16)                         | Galvanised |