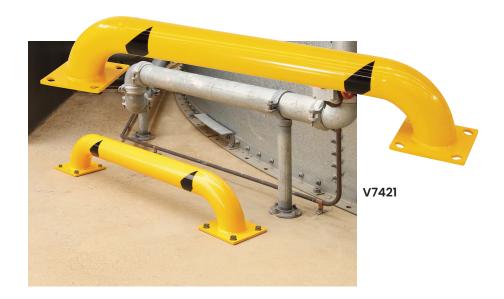

| Code  | Description                                    | Details    |
|-------|------------------------------------------------|------------|
| V7420 | 'U' Bar High Bollard                           | -          |
| V7421 | 'U' Bar Low Bollard                            | -          |
| V7422 | Standard Straight Bollard 915mm (Powdercoated) | Fixed Cap  |
|       |                                                |            |
| V7427 | Tru-Bolt 16x120mm(M16)                         | Galvanised |