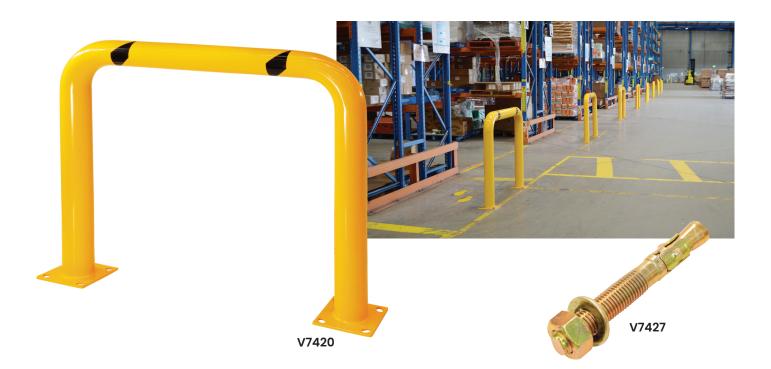

| Code  | Description                                    | Details    |
|-------|------------------------------------------------|------------|
| V7420 | 'U' Bar High Bollard                           | -          |
| V7421 | 'U' Bar Low Bollard                            | -          |
| V7422 | Standard Straight Bollard 915mm (Powdercoated) | Fixed Cap  |
|       |                                                |            |
| V7427 | Tru-Bolt 16x120mm(M16)                         | Galvanised |