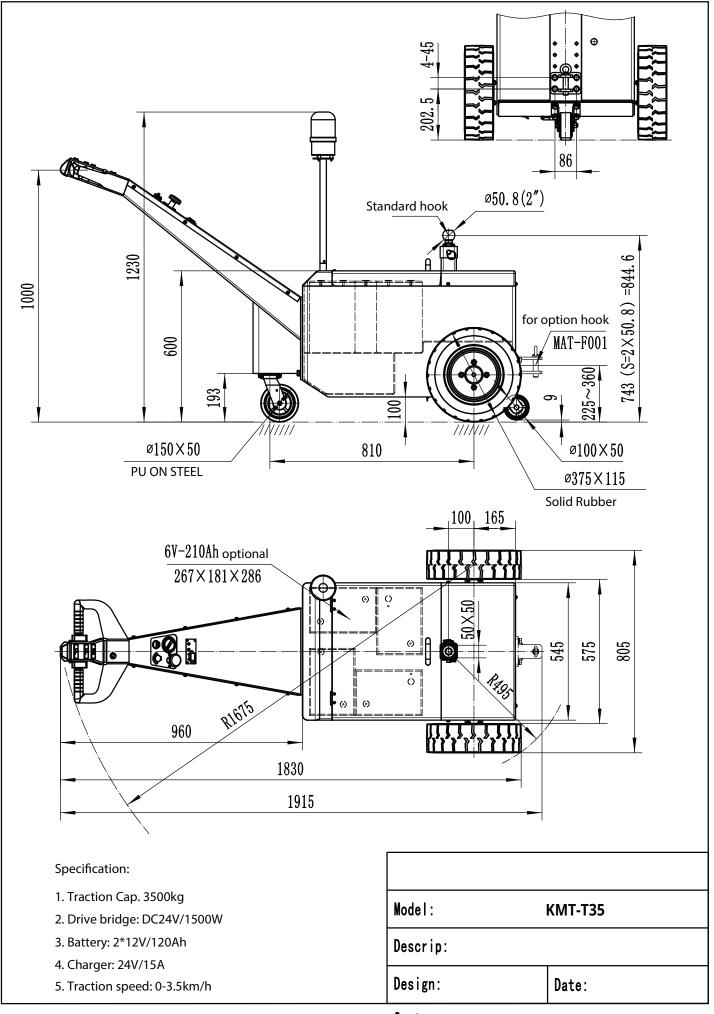

| Model          |        | KMT-T35                 |
|----------------|--------|-------------------------|
| Capacity       | (kg)   | 3500                    |
| Drive Bridge   | (v/w)  | DC24V/1500W             |
| Front Wheel    | (mm)   | 375x115 solid rubber    |
| Rear Wheel     | (mm)   | 125x50 pu               |
| Support Wheel  | (mm)   | 100x50                  |
| Battery        | (v/Ah) | 2*12V/120Ah             |
| Charger        | (v/A)  | 24V/15A                 |
| Traction Speed | (km/h) | 0-3.5km/h               |
| Turning R.     | (mm)   | 1675                    |
| Overall Size   | (mm)   | 1915x805x1230<br>(1000) |