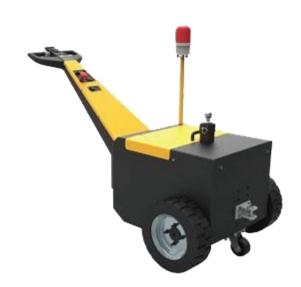

## KM-Tugs (KMT-T35) 3500kg 1915x805x1230mm

This smart tow tractor with its 3500kg capacity makes it a simple machine to tow, trailers, boats, light planes, cars and caravans. Predominantly used in airports, warehouses and other facilities, this tugger is great for compact and condensed areas when open space is limited. It not only has the ability to pull loads, but push them as well without extreme stress or strain on the user's body. Easy to reach button controls are centrally located on steering handle. Unit includes batteries, battery charger and battery level gauge.

## **Features**

- · Durable steel construction.
- Large tires for increased traction.
- DC operated for consistent power supply.
- Powder coated surface for long term toughness.
- Easy to connect to the adjustable tow bar or front towing hitch.