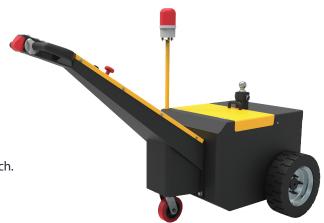

## KM-Tugs (KMT-T35) 3500kg 1915x805x1230mm

This smart tow tractor with its 3500kg capacity makes it a simple machine to tow, trailers, boats, light planes, cars and caravans. Predominantly used in airports, warehouses and other facilities, this tugger is great for compact and condensed areas when open space is limited. It not only has the ability to pull loads, but push them as well without extreme stress or strain on the user's body. Easy to reach button controls are centrally located on steering handle. Unit includes batteries, battery charger and battery level gauge.

## **Features**

- · Durable steel construction.
- Large tires for increased traction.
- DC operated for consistent power supply.
- Powder coated surface for long term toughness.
- Easy to connect to the adjustable tow bar or front towing hitch.