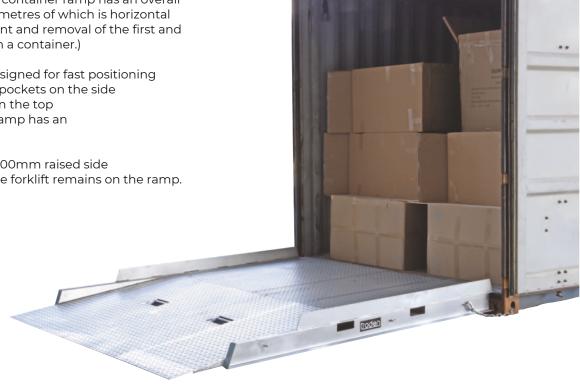

## PRODUCT SPECIFICATION SHEET

The TR4030 extra long container ramp has an overall length of 3 metres (1.5 metres of which is horizontal allowing easy placement and removal of the first and second line of pallets in a container.)

This ramp has been designed for fast positioning and removal with tine pockets on the side plus pop up tine slots in the top for front removal. The ramp has an enamel painted finish.

Comes standard with 100mm raised side plates which ensure the forklift remains on the ramp.