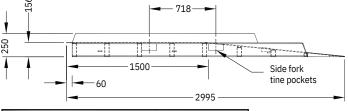

| Code   | Load          | Width | Overall Height | Length | Top Fork Pocket | Unit        |
|--------|---------------|-------|----------------|--------|-----------------|-------------|
|        | Capacity (kg) | (mm)  | (mm)           | (mm)   | Centres (mm)    | Weight (kg) |
| TR4030 | 8000          | 2320  | 250            | 3000   | 718             | 600         |