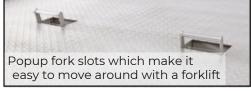

This ramp has been designed for fast positioning and removal with tine pockets on the side plus pop up tine slots in the top for front removal. The ramp has an enamel painted finish.

Comes standard with 100mm raised side plates which ensure the forklift remains on the ramp.