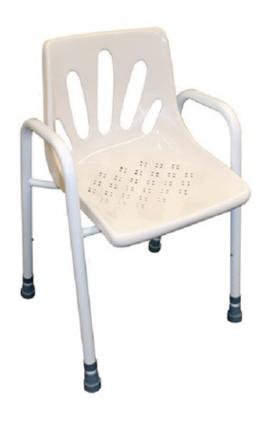

## PREMIUM SHOWER CHAIR

Item No. 12028A48

Allows seating in the shower . Armrests for extra support and help positioning . Powder coated white 32mm aluminium tubing . Solid plastic seat . Height adjustable legs . Australian standards approved .

## **DESCRIPTION**

- Allows seating in the shower.
- Armrests for extra support and help positioning.
- Powder coated white 32mm aluminium tubing.
- Solid plastic seat.
- Height adjustable legs.
- Australian standards approved.

## **SPECIFICATIONS**

Min Overall Height

670 mm

| Max Overall Height | 810 mm                     |
|--------------------|----------------------------|
| Seat Width         | 480 mm                     |
| Seat Depth         | 300 mm                     |
| Min Seat Height    | 435 mm                     |
| Max Seat Height    | 585 mm                     |
| Max User Weight    | 130 kg                     |
| Brand              | R & R Healthcare Equipment |