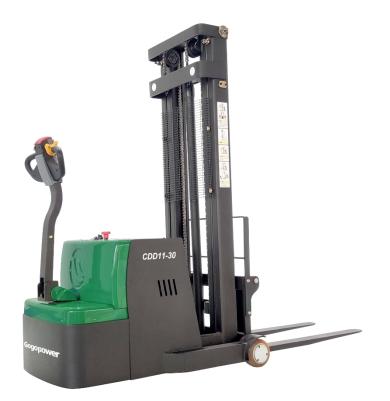

#### Balanced electric stacker (walking type)

- Full automatic intelligent acceleration handle, EPS makes steering and operating simple and fast.
- High performance hydraulic system, low voice, low vibration, stable and reliable lifting.
- High quality AC controller with stepless speed regulation and reverse braking function.
- Electromagnetic and regenerative braking system to ensure the safe parking of vehicles on slopes.
- The fork is firm and not easy to deform. The fork width can be adjusted and has strong adaptability.

#### Features

| Product model        |    | CDD11-30     |
|----------------------|----|--------------|
| Drive type           |    | Full electic |
| Operator type        |    | Walking type |
| Rated load capacity  | kg | 1100         |
| Load center distance | mm | 450          |