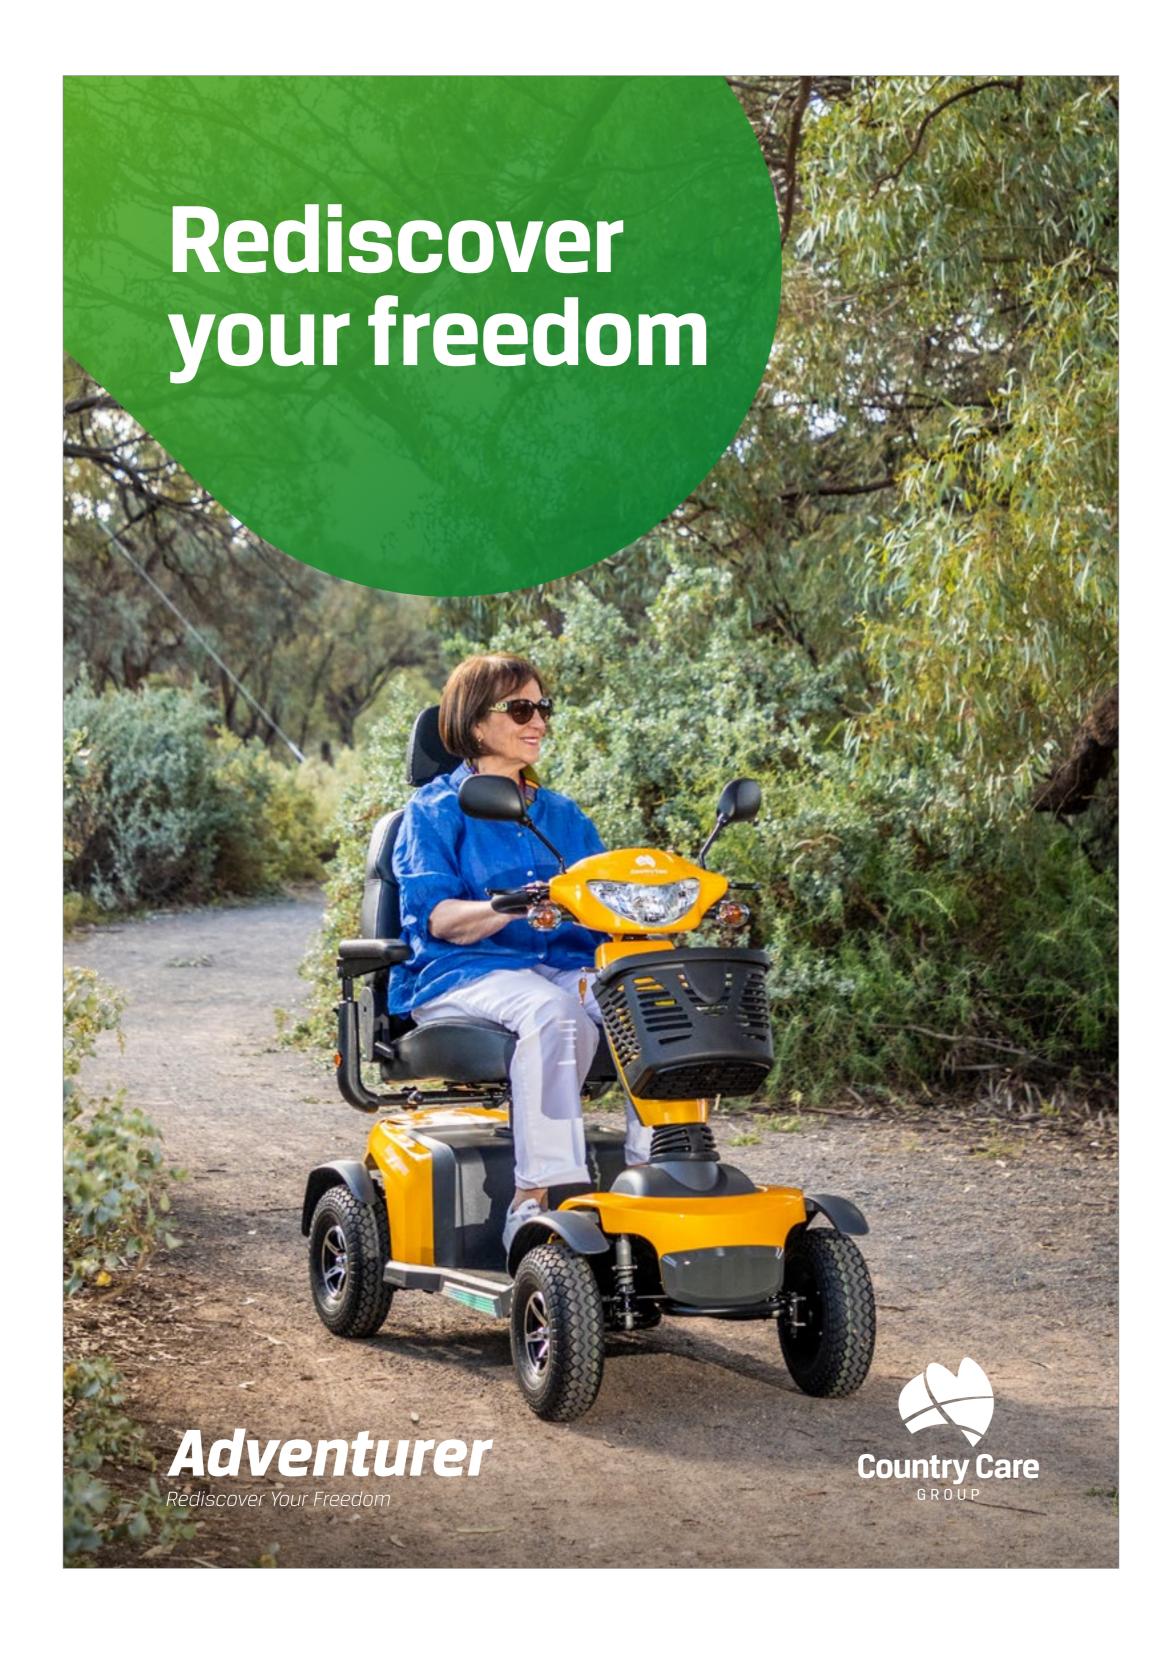

## The Spirit of Adventure

Designed for the active user, the Adventurer is the largest model in Country Care Groups new Scooter series.

The Adventurer packs a punch with it's large batteries, with a range of up to 40 -50km and a 4-pole motor fit for climbing hills or terrain.

- Loop handlebars offer comfortable finger or thumb throttle operation
- Adjustable suspension system allowing for more rider control and comfort
- Large 12" wheels which provide greater ground clearance
- Larger 4 pole motor and larger controller delivering much more power for climbing steep driveways or hills
- Separate emergency braking system for added security
- Built-in half speed safety switch which operates automatically when turning to provide extra safety
- New easy to access 12 volt socket (for phone or GPS)