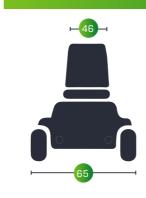

## Dimensions (cm)

| Max Speed        | 10kph                                             |
|------------------|---------------------------------------------------|
| Range            | up to 40-50km                                     |
| Turn Radius      | 161cm                                             |
| Ground Clearance | 13cm                                              |
| Motor            | DC 24V, 400W (Rating)<br>1750W (Max)              |
| Controller       | Rhino 2 160A                                      |
| Battery          | 12V/60-85A/ H x 2pcs                              |
| Charger          | 8A off-board                                      |
| Gradient         | 12°                                               |
| Front Wheel      | 12" pneumatic                                     |
| Rear Wheel       | 12" pneumatic                                     |
| Brake            | Intelligent, regenerative, electromagnetic brakes |