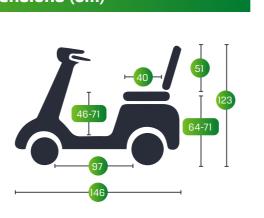

## Dimensions (cm)

| Max Speed        | 10kph                                             |
|------------------|---------------------------------------------------|
| Range            | up to 40-50km                                     |
| Turn Radius      | 161cm                                             |
| Ground Clearance | 13cm                                              |
| Motor            | DC 24V, 400W (Rating)<br>1750W (Max)              |
| Controller       | Rhino 2 160A                                      |
| Battery          | 12V/60-85A/ H x 2pcs                              |
| Charger          | 8A off-board                                      |
| Gradient         | 12°                                               |
| Front Wheel      | 12" pneumatic                                     |
| Rear Wheel       | 12" pneumatic                                     |
| Brake            | Intelligent, regenerative, electromagnetic brakes |