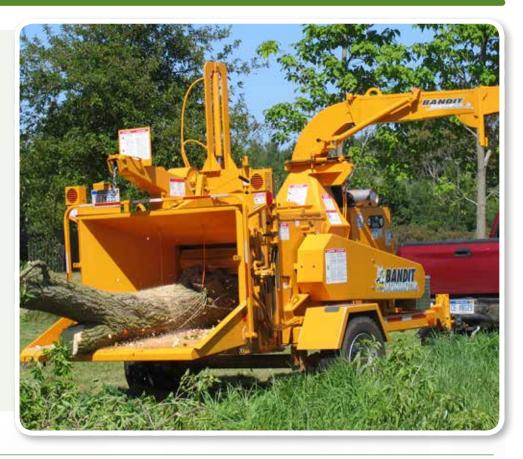

# 1890XP – 19" Drum-Style Brush Chippers

Bandit Model 1890XP is a dependable drum-style chipper equipped with a 213 HP motor on a single 5450 kg leaf sprung axle. The 66 x 52 cm chipper opening will allow this unit to process material up to and including 48 cm in diameter. Less weight and a powerful feed system makes this unit the most versatile 19" capacity drum-style chipper on the market today.

#### INFEED HOPPER OPENING: 104 x 162 cm

CHIPPER CAPACITY: 48 cm (19")

THROAT OPENING: 66 x 52 cm

FEED RATE: 31m/min.

#### CHIPPER CUTTING DRUM: 94 cm (37")

Knife Pockets: (4) knife pockets, each equipped with (1) 5/8" thick X 5  $\frac{1}{2}$ " wide X 10" long