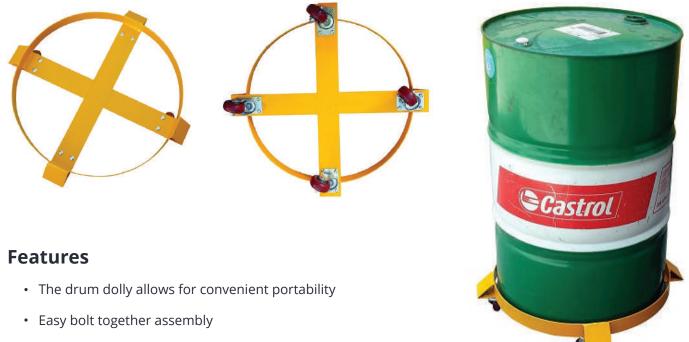

## Drum Dolly / 400kg Capacity / 1pk

High Quality Portable Drum Dolly's are ideal for moving oil drums around the workplace.

- Polyurethane castors
- All welded steel frame
- Powder coated safety yellow for hi visibility and extra protection from wear and tear
- Wheels are set on the outer rim for a more even balance of the drum when moving and a less chance of the drum tipping.