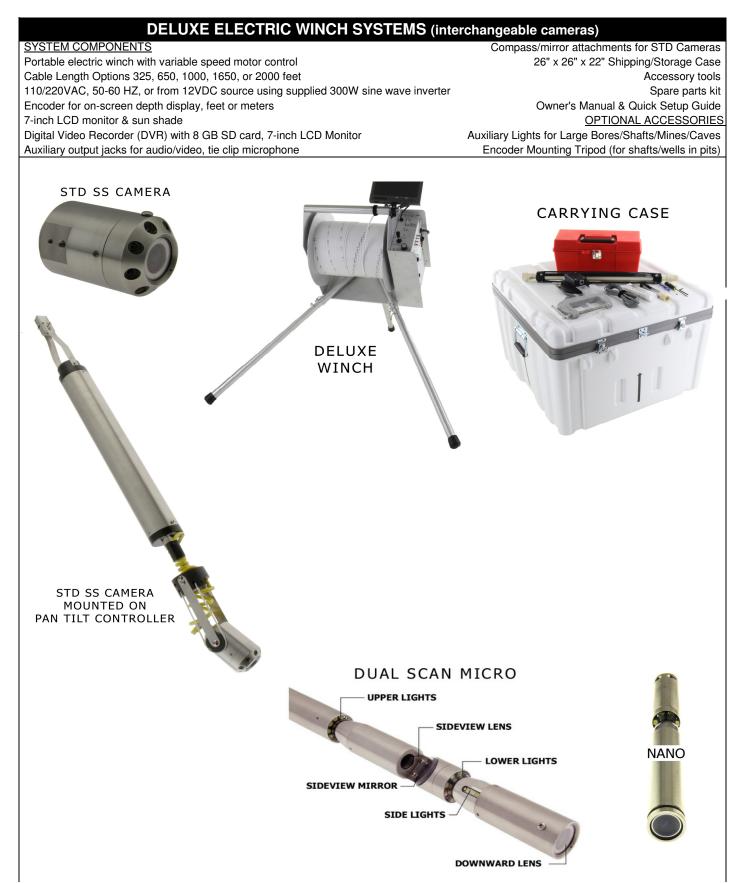

## GeoVISION<sup>™</sup> BOREHOLE VIDEO CAMERA SYSTEMS

DELUXE ELECTRIC WINCH SYSTEMS

|                       | ITEM                                                                                                         | PART #    |
|-----------------------|--------------------------------------------------------------------------------------------------------------|-----------|
| DELUXE Base<br>System | Electric Winch/Control Panel & Carrying Case (26"x26"x22")                                                   | GS-0001   |
|                       | 7-Inch LCD Monitor/Sunshade, Digital Video Recorder (DVR) w/ 8 GB SD Card/Microphone                         |           |
|                       | Powered By 110/220VAC, 50-60HZ, or from 12VDC source with supplied sine wave inverter,                       |           |
|                       | Depth Encoder For On-Screen Depth Display (feet/meters), Emergency Winch Hand Crank,                         |           |
|                       | Standard Centralizer, Accessory Toolbox, Field Repair/Spare Parts Kit, Manual                                |           |
| Cable                 | 325 FEET (100 METERS)                                                                                        | GS-0029   |
|                       | 650 FEET (200 METERS)                                                                                        | GS-0030   |
|                       | 1000 FEET (300 METERS)                                                                                       | GS-0031   |
|                       | 1650 FEET (500 METERS)                                                                                       | GS-0032   |
|                       | 2000 FEET (600 METERS)                                                                                       | GS-0033   |
| Camera                | STD Plastic Black/White (includes side-looking mirror, compass, support clamp)                               | GS-0009   |
|                       | STD Plastic Color (includes side-looking mirror, compass, support clamp)                                     | GS-0008   |
|                       | STD Stainless Steel Color (includes side-looking mirror, compass, support clamp)                             | GS-0006   |
|                       | STD Stainless Steel Black/White (includes side-looking mirror, compass, support clamp)                       | GS-0007   |
|                       | Nano Color Camera (includes support clamp)                                                                   | GS-0010   |
|                       | Dual Scan Micro Color Camera (includes centralizer)                                                          | GS-0013   |
| Accessories           | Motorized Pan Tilt Controller (for STD cameras, includes centralizer)                                        | GS-0036   |
|                       | Nano Rotating Mirror Attachment (for Nano Camera only)                                                       | GS-0012   |
|                       | Dual Light Holder for STD Cameras - With 2 Lights                                                            | GS-0038   |
|                       | Fixed Eight Light Ring - With 8 Lights & Support Clamp                                                       | GS-0016   |
|                       | Adjustable Eight Light Ring - With 8 Lights & Support Clamp                                                  | GS-0017   |
|                       | Transit Tripod - to set up over large bores/shafts/vaults/pit wells, includes depth encoder mounting bracket | GS-0035   |
|                       | Depth Encoder Mounting Bracket - for use with customer's tripod for large bores/shafts/vaults/pit wells      | GVJR-1305 |
|                       | Cable-End Replacement Kit (connector for cable to camera, epoxy, instructions)                               | GS-0027   |
|                       | Field Repair & Spare Parts (cable end kit, voltage breakout, spare encoder/power cable)                      | GS-0028   |