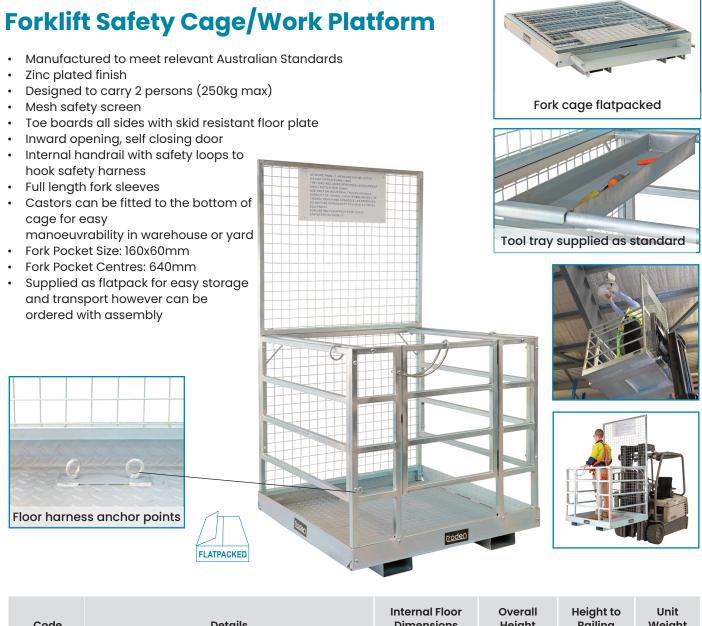

| Code  | Details                                    | Internal Floor<br>Dimensions<br>(mm) | Overall<br>Height<br>(mm) | Height to<br>Railing<br>(mm) | Unit<br>Weight<br>(kg) |
|-------|--------------------------------------------|--------------------------------------|---------------------------|------------------------------|------------------------|
| V4000 | Forklift Safety Cage (supplied flatpacked) | 1000x1100                            | 2000                      | 1000                         | 134                    |