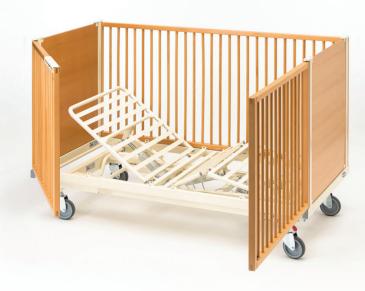

## Scanbeta NG

- Customised options: Bed is available in 2 sizes 160 x 70cm and 180 x 80cm, with multiple side rail options in 40 and 80cm height for patient security
- Mattress platform height adjustable from 300-900mm: When required it is very easy for a child to get in and out of bed
- Slat deck design: Allows for improved infection control and reduces wear and tear on mattresses
- Available in two sizes: Perfect for children aged from 3 to 12 years old
- Padded upholstery: Options are available to offer added protection

Height adjustable from 30 - 90cm.

Steel slat deck.

Different options for side rails and panel bars available.