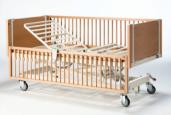

## PERFECT FOR YOUR PAEDIATRIC NEEDS

The ScanBeta NG was specifically created for children aged from 3 to 12 years old. As well as providing high levels of safety, the ScanBetaNG has been made to enable high-levels of configurability, so that as the child grows or his/ her condition changes, so too can the ScanBeta be configured to meet new requirements.

## Scanbeta NG

- Customised options: Bed is available in 2 sizes 160 x 70cm and 180 x 80cm, with multiple side rail options in 40 and 80cm height for patient security
- Mattress platform height adjustable from 300-900mm: When required it is very easy for a child to get in and out of bed
- Slat deck design: Allows for improved infection control and reduces wear and tear on mattresses
- Available in two sizes: Perfect for children aged from 3 to 12 years old
- Padded upholstery: Options are available to offer added protection