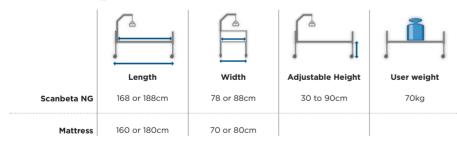

## Scanbeta NG

- Customised options: Bed is available in 2 sizes 160 x 70cm and 180 x 80cm, with multiple side rail options in 40 and 80cm height for patient security
- Mattress platform height adjustable from 300-900mm: When required it is very easy for a child to get in and out of bed
- Slat deck design: Allows for improved infection control and reduces wear and tear on mattresses
- Available in two sizes: Perfect for children aged from 3 to 12 years old
- Padded upholstery: Options are available to offer added protection

Height adjustable from 30 - 90cm.

Steel slat deck.

Different options for side rails and panel bars available.