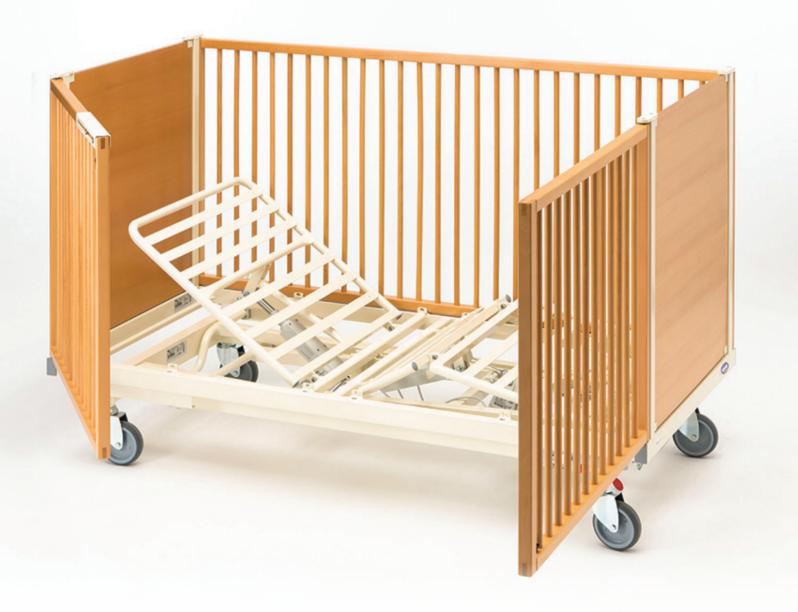

## Scanbeta NG

- Customised options: Bed is available in 2 sizes 160 x 70cm and 180 x 80cm, with multiple side rail options in 40 and 80cm height for patient security
- Mattress platform height adjustable from 300-900mm: When required it is very easy for a child to get in and out of bed
- Slat deck design: Allows for improved infection control and reduces wear and tear on mattresses
- Available in two sizes: Perfect for children aged from 3 to 12 years old
- Padded upholstery: Options are available to offer added protection

Height adjustable from 30 - 90cm.

Steel slat deck.

Different options for side rails and panel bars available.