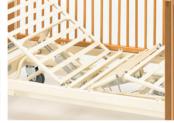

Height adjustable from 30 - 90cm.

Steel slat deck.

Different options for side rails and panel bars available.