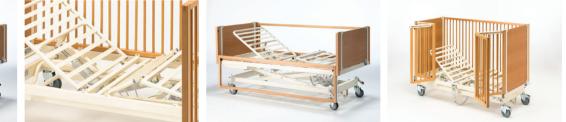

## Scanbeta NG

- Customised options: Bed is available in 2 sizes 160 x 70cm and 180 x 80cm, with multiple side rail options in 40 and 80cm height for patient security
- Mattress platform height adjustable from 300-900mm: When required it is very easy for a child to get in and out of bed
- Slat deck design: Allows for improved infection control and reduces wear and tear on mattresses
- Available in two sizes: Perfect for children aged from 3 to 12 years old
- Padded upholstery: Options are available to offer added protection

Height adjustable from 30 - 90cm.

Steel slat deck.

Different options for side rails and panel bars available.