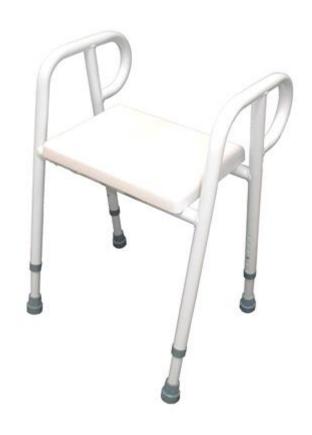

## PREMIUM SHOWER STOOL WITH PU SEAT - 520MM

Item No. 12325A52

Designed to assist those who have difficulty showering. Height adjustable legs. PU padded seat for extra comfort. Powder coated white 32mm aluminium tubing. Available in 45cm, 52cm and 60cm seat widths.

## **DESCRIPTION**

- Designed to assist those who have difficulty showering .
- Height adjustable legs.
- PU padded seat for extra comfort.
- Powder coated white 32mm aluminium tubing.
- Available in 45cm, 52cm and 60cm seat widths.

## **SPECIFICATIONS**

Min Overall Height

670 mm

| 10/28/22, 11:24 AM<br>Max Overall Height | Premium Shower Stool with PU Seat - 520mm   K Care Healthcare Solutions |
|------------------------------------------|-------------------------------------------------------------------------|
| Seat Width                               | 520 mm                                                                  |
| Seat Depth                               | 300 mm                                                                  |
| Min Seat Height                          | 480 mm                                                                  |
| Max Seat Height                          | 640 mm                                                                  |
| Max User Weight                          | 250 kg                                                                  |
| Brand                                    | R & R Healthcare Equipment                                              |