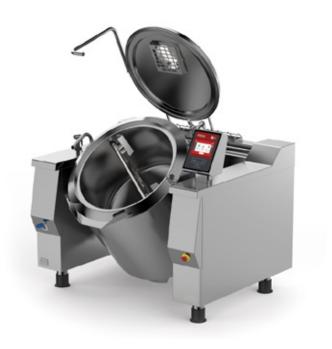

# PR IG 320M V1

### Tilting jacketed kettle with mixer indirect gas heating

POTAGES PUDDING PASTA AND RICE SAUCES MASHED POTATOES BECHAMEL SAUCE PUREE JELLY

#### TILTING KETTLES FOR LARGE CATERING AND RESTAURANTS

EASYBRATT is a tilting braising pan designed to meet the daily needs of small and medium-sized restaurants, the catering industry and centralised cooking facilities (canteens, community centres, schools, hospitals, etc.). Composed of 38 models with different capacities, this machine for catering is available in gas or electric heating from 50 to 200 litres. The tilting is manually-operated, but can be motorised on request.

### ANY TYPE OF COOKING IN PERFECT HARMONY, A NEW BENCHMARK THANKS TO BASKETT

Heating is gentle, indirect, thereby allowing you to prepare more delicate dishes and they do not need constant monitoring. An asset in the kitchen that lets you utilise your experience to satisfy high volumes. Efficient, compact and versatile.