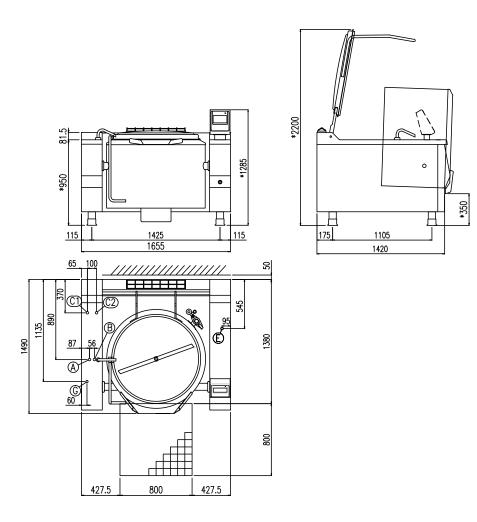

| Width (mm)          | 1655  |  |
|---------------------|-------|--|
| Depth (mm)          | 1490  |  |
| Height (mm)         | 1285  |  |
| Gas power (Mj/hr)   | 172.8 |  |
| Electric power (kW) | 1.5   |  |

## PR IG 320M V1

| G        | Attacco Gas (secondo ISO 7-1) | Gasanschuluss (ISO 7-1)    | 3/4"               |
|----------|-------------------------------|----------------------------|--------------------|
|          | Gas Connection (ISO 7-1)      | Raccordement Gaz (ISO 7-1) |                    |
| Е        | Potenza assorbita             | Elektrische Leistung       | 1.50 (kW)          |
|          | Electric power                | Puissance électrique       |                    |
| Е        | Collegamento Elettrico        | Elektrische Verbindung     | 220-240V 1N ~ 50Hz |
| E        | Electric connection           | Connexion électrique       |                    |
| Α        | Allacciamento Acqua Calda     | Warmwasseranschluss        | 3/4"               |
|          | Hot water inlet               | Raccordement eau chaude    |                    |
| <b>_</b> | Allacciamento Acqua Fredda    | Katlwasseranschluss        | 0///               |
| В        | Cold water inlet              | Raccordement eau froide    | 3/4"               |