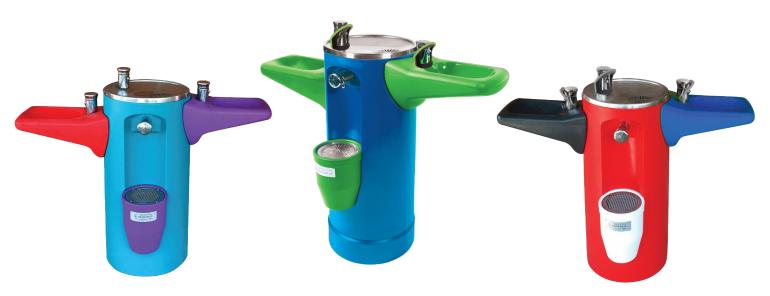

## Universal 2 aquabubbler

Product Code : AB2UA14

DDA\* compliant, the Universal 2 aquaBUBBLER features 4 state-of-the-art, drip-free taps including a water bottle refill station. The taps are designed to be used simultaneously without any major reduction in water pressure/flow.

It is ideal for heavy traffic/high activity areas - where time is limited and demand for having a drink and refilling water bottles is high.

The Universal 2 aquaBUBBLER is designed according to the principles of 'Universal Design', making it easily accessible to children, adults, elderly, people with physical disabilities and people in wheelchairs.

## The Universal 2 aquaBUBBLER features:

- large self-closing push button (operable by one hand)
- non-squirt water exit nozzle
- wheelchair accessible drinking tap
- water bottle filler
- adjustable water pressure •
- hygienic stainless steel dish