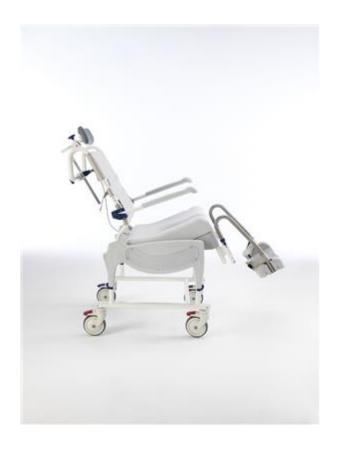

## **OCEAN ERGO VIP**

Item No. PKG-1643577

Stable stainless steel frame . Seat tilt from -5 to  $40^\circ$  . Tool-less height adjustable seat . Stable even at full tilt . Machine washable backrest . Ergonomically designed frame .

## **DESCRIPTION**

- Stable stainless steel frame.
- Seat tilt from -5 to 40°.
- Tool-less height adjustable seat .
- Stable even at full tilt.
- Machine washable backrest.
- Ergonomically designed frame.

## **SPECIFICATIONS**

| Overall Width   | 565 mm  |
|-----------------|---------|
| Overall Depth   | 1000 mm |
| Seat Width      | 480 mm  |
| Seat Depth      | 480 mm  |
| Min Seat Height | 475 mm  |
| Max Seat Height | 600 mm  |
| Product Weight  | 23.5 kg |
| Max User Weight | 150 kg  |
| Brand           | Aquatec |