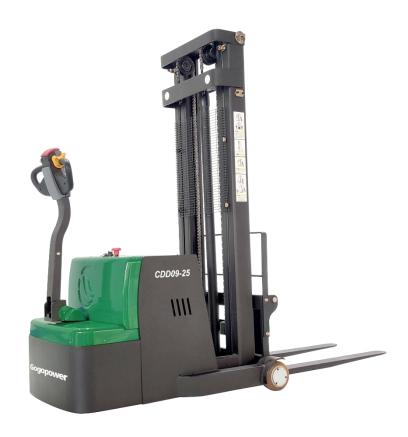

## Balanced electric stacker (walking type)

- Full automatic intelligent acceleration handle, EPS makes steering and operating simple and fast.
- High performance hydraulic system, low voice, low vibration, stable and reliable lifting.
- High quality AC controller with stepless speed regulation and reverse braking function.
- Electromagnetic and regenerative braking system to ensure the safe parking of vehicles on slopes.
- The fork is firm and not easy to deform. The fork width can be adjusted and has strong adaptability.

## **Features**

| Product model           | CDD09-25     |
|-------------------------|--------------|
| Drive type              | Full electic |
| Operator type           | Walking type |
| Rated load capacity kg  | 900          |
| Load center distance mm | 450          |