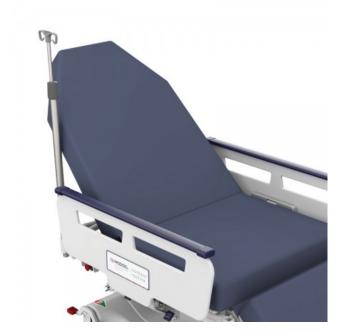

## Chair IV Pole

Height adjustable, non-rotational pole that fits all four corners of the chair and with under-top storage option.

## Key Benefits

- A strong and safe hook design
- Light and easy 'lift out' auto-lock hanger
- Non-rotational design to prevent tube tangling
- High strength locking for heavy loads
- Tough construction from stainless steel and nylon
- Easy 'pull-down' release from any angle
- Large 28mm diameter stand body for ease of pump mounting
- Friction retainer mount for effortless use
- Under top storage option available
- 705mm up to 1135mm total height
- 10kg weight capacity, 5kg per hook
- Only 1kg total weight

## Why Buy

Constructed tough from stainless steel and nylon, these clever non-rotational IV poles are designed to withstand the harshest use and make daily life easier by helping to prevent the tangling of critical soft tubing and cords. Simply lift out the hanger to any height and it automatically locks into an infinite position. Pull the lock body down from any direction to release and lower. This removable IV fits into all four corners of a chair top with the option to store underneath if there is provision.