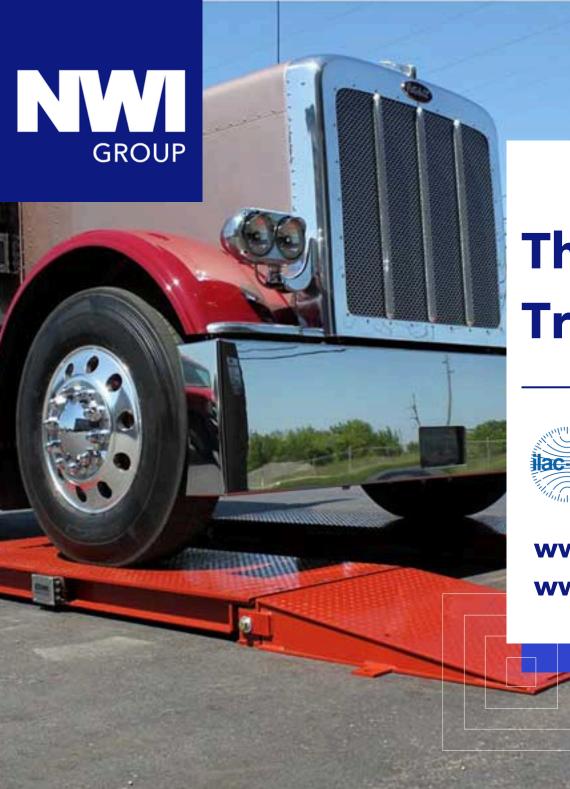

# The Centurion Track Weighbridge

www.nwigroup.com.au www.nwiweighbridges.com.au

World-class precision, locally delivered.

### Introduction

Offering a versatile, reliable and heavy-duty design, The Centurion Track Weighbridge system is ideal for accurately checking individual vehicle group axle and total truck weights. The weights are used to minimize the risk of overweight fines due to individual group axles that exceed state maximum limits. The axle weights can also be accumulated to ensure trucks are not under loaded maximizing the productivity load.

## **The Centurion Track Weighbridge**

The Centurion Track Weighbridge is offered in four standard platform lengths as well as custom sizes to fit new or existing applications. Two rigidly mounted load cells per platform feature no moving suspension parts to wear or load feet to bend or break. Platforms are constructed with I-beams and 10mm thick tread plate decking, the thickest decking of any steel weighbridge on the market.