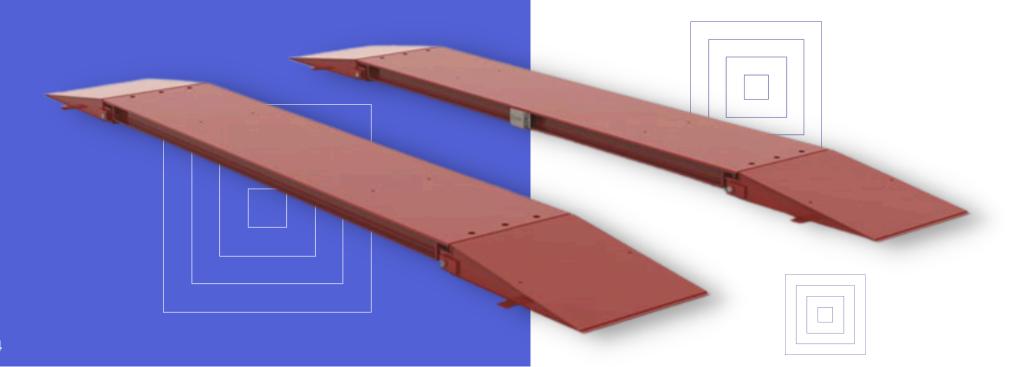

## **The Centurion Track Weighbridge**

The Centurion Track Weighbridge is offered in four standard platform lengths as well as custom sizes to fit new or existing applications. Two rigidly mounted load cells per platform feature no moving suspension parts to wear or load feet to bend or break. Platforms are constructed with I-beams and 10mm thick tread plate decking, the thickest decking of any steel weighbridge on the market.

#### **Optional Extras:**

- Detachable carbon steel ramps, 1.25m long x 0.75m wide
- Stainless steel load cell upgrade

| Width | Length | Capacity |
|-------|--------|----------|
| 0.75m | 4.8m   | 30 t     |
| 0.75m | 9m     | 40 t     |
| 0.75m | 18m    | 60 t     |
| 0.75m | 27m    | 80 t     |

**Superior Platform Construction** 

Built with I-beams for maximum strength

#### **10mm Thick Tread Plate Decking**

The thickest deck plating in the industry for ultimate durability

**Stainless Steel Junction Box** 

Strong protection for wire terminations

**Two-component Epoxy Paint System** 