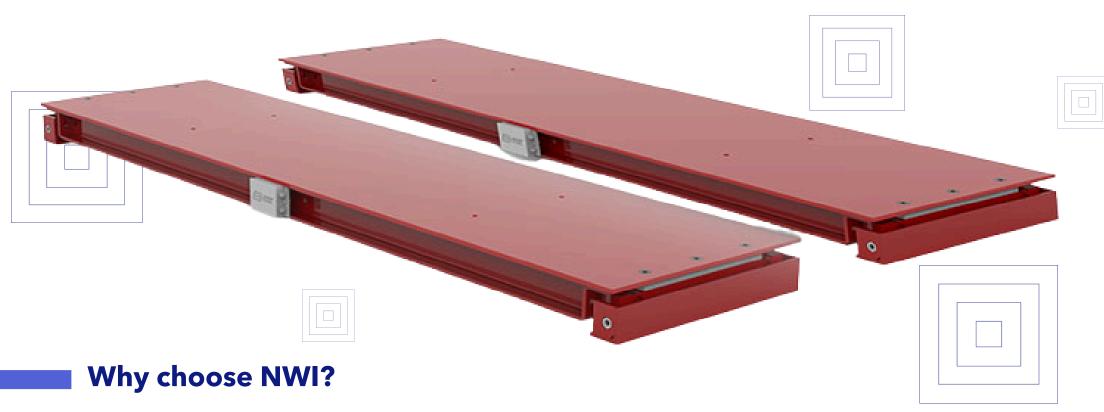

## **The Centurion Track Weighbridge**

The Centurion Track Weighbridge is offered in four standard platform lengths as well as custom sizes to fit new or existing applications. Two rigidly mounted load cells per platform feature no moving suspension parts to wear or load feet to bend or break. Platforms are constructed with I-beams and 10mm thick tread plate decking, the thickest decking of any steel weighbridge on the market.

**Superior Platform Construction** 

Built with I-beams for maximum strength

#### **10mm Thick Tread Plate Decking**

The thickest deck plating in the industry for ultimate durability

**Stainless Steel Junction Box** 

Strong protection for wire terminations

**Two-component Epoxy Paint System** 