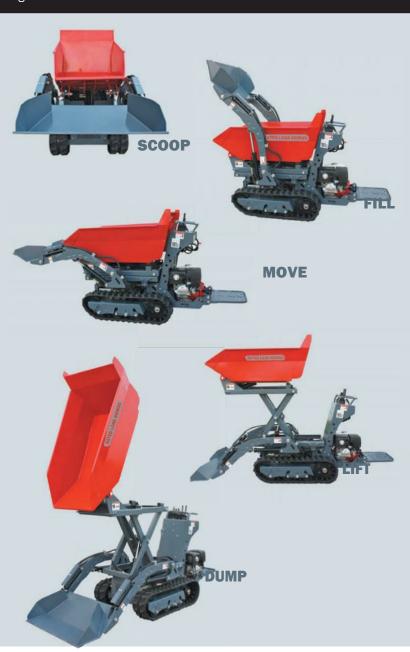

The RG-800 Mini Auto-loader is a track mounted, self-loading loader dumper with a load capacity of 800kg. It has a hydraulically operated scissor lift which easily lifts the bucket to a height of 1,450mm at the bucket pivot, which allows loading into a truck or 6m<sup>3</sup> skip bin. The RG-800 is powered by a Briggs & Stratton 13hp petrol engine, electric start, has American-made hydraulics and is covered by a 1 year parts warranty. As the RG-800's width is only 850mm, it is highly suitable for areas with limited access such as residential properties.

#### **Features**

- Only 850mm wide
- 800kg load capacity
- Bucket lifts to 1450mm
- Self-loading
- 13HPBriggs & Stratton engine
- Electricstart
- Easyservicing and maintenance
- Crane anchor points
- 2 year/1,000 hour defects warranty
- Great value