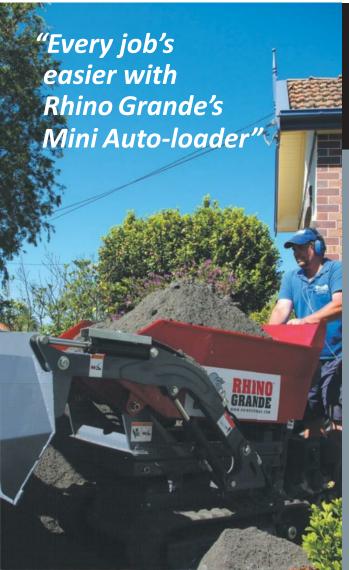

# **RG-800** Mini Auto-loader

**Rhino Grande's** RG-800 Mini Auto-loader will save you time and money.

If you're like most people, you'll want the job done quickly so you can spend more time doing the things you love. By doing the work of many, our unstoppable machines are designed to save time and money. And they're innovative, reliable, easy to service, and manufactured to the

The RG-800 Mini Auto-loader is a track mounted, self-loading loader dumper with a load capacity of 800kg. It has a hydraulically operated scissor lift which easily lifts the bucket to a height of 1,450mm at the bucket pivot, which allows loading into a truck or 6m<sup>3</sup> skip bin. The RG-800 is powered by a Briggs & Stratton 13hp petrol engine, electric start, has American-made hydraulics and is covered by a 1 year parts warranty. As the RG-800's width is only 850mm, it is highly suitable for areas with limited access such as residential properties.