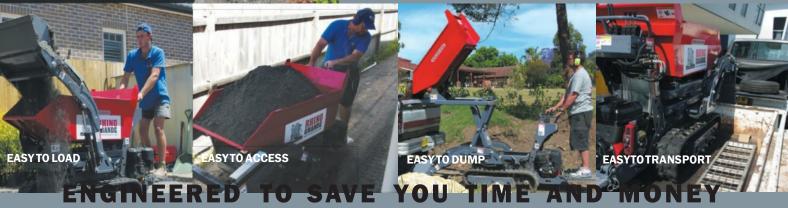

# **RG-800** Mini Auto-loader

**Rhino Grande's** RG-800 Mini Auto-loader will save you time and money.

If you're like most people, you'll want the job done quickly so you can spend more time doing the things you love. By doing the work of many, our unstoppable machines are designed to save time and money. And they're innovative, reliable, easy to service, and manufactured to the

The RG-800 Mini Auto-loader is a track mounted, self-loading loader dumper with a load capacity of 800kg. It has a hydraulically operated scissor lift which easily lifts the bucket to a height of 1,450mm at the bucket pivot, which allows loading into a truck or 6m<sup>3</sup> skip bin. The RG-800 is powered by a Briggs & Stratton 13hp petrol engine, electric start, has American-made hydraulics and is covered by a 1 year parts warranty. As the RG-800's width is only 850mm, it is highly suitable for areas with limited access such as residential properties.